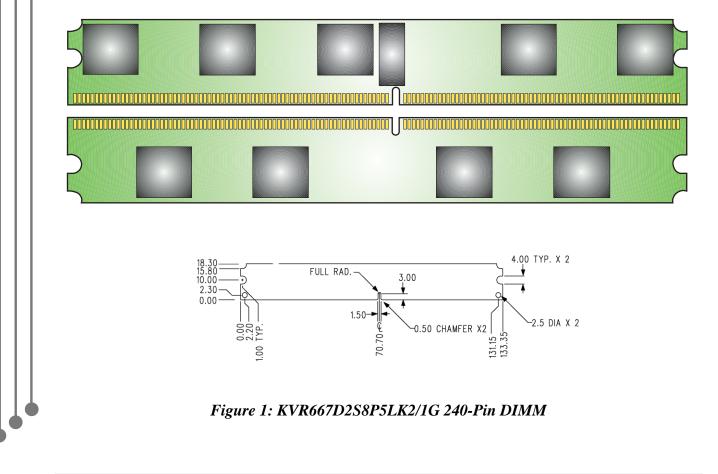

## KVR667D2S8P5LK2/1G 1GB (512MB 64M x 72-Bit x 2 pcs.) DDR2-667 CL5 Registered Low-Profile w/Parity 240-Pin DIMM Kit

## **DESCRIPTION:**

ValueRAM's KVR667D2S8P5LK2/1G is a kit of two 64M x 72-bit (512MB) DDR2-667 CL5 SDRAM (Synchronous **DRAM**) "single rank" Registered low-profile w/Parity memory modules. Total kit capacity is 2GB (2048MB). The components on each module include nine 64M x 8-bit DDR2-667 SDRAM in FBGA packages. Each 240-pin DIMM uses gold contact fingers and requires +1.8V. The electrical and mechanical specifications are as follows: