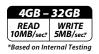

With capacities up to 32GB, DT160 is ideal for your important documents, music, video clips and favorite photos that can be stored and retrieved in a flash. It's ideal for anyone on the go who needs a sleek drive to hold all their data.

### Features/Specifications:

- Capacities<sup>1</sup> 4GB, 8GB, 16GB, 32GB
- Speed data transfer rates of up to 10MB/sec. read and 5MB/sec. write<sup>2</sup>
- Dimensions 2.84" x 0.54" x .0.90" (72.10mm x 13.64mm x 22.83mm)
- Operating Temperature 32° to 140° F (0° to 60° C)
- Storage Temperature -4° to 185° F (-20° to 85° C)
- Simple just plug into a USB port
- **Practical** capless design, retractable USB casing
- Guaranteed five-year warranty