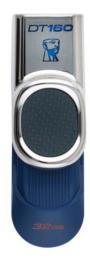

# Sleek portable storage.

Kingston's DataTraveler® 160 USB Flash drive combines functionality with a capless design that features a chrome and rubber coating for a premium look. The rubberized thumb grip makes it the easiest-to-use retractable USB Flash drive on the market. The retractable case protects the connector, providing durability and convenience.

With capacities up to 32GB, DT160 is ideal for your important documents, music, video clips and favorite photos that can be stored and retrieved in a flash. It's ideal for anyone on the go who needs a sleek drive to hold all their data.