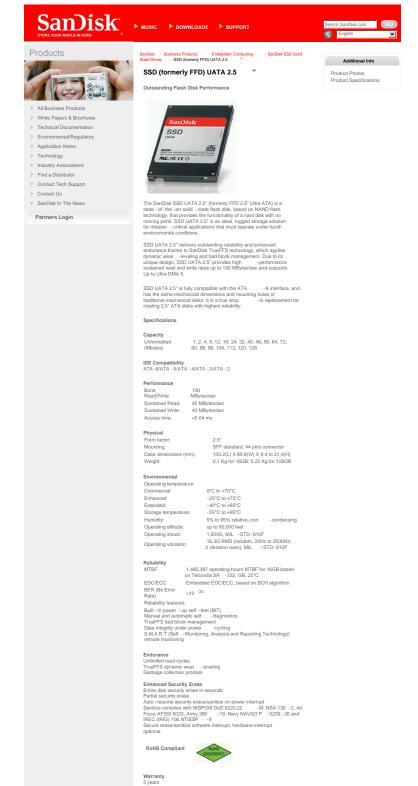

Ordering Information SDATH - CCCG-000000

SD: Prefix: SanDisk
A: ATA interface
T: Operating Temperature Range
Blank - Commercial:

0°C to +70°C -25°C to +75°C -40°C to +85°C N - Enhanced: X - Extended:

X - Extended:

H: Case Height
A - 9.4mm up to 16GB
B - 13.4mm up to 64GB
C - 17.4 mm up to 112GB
D - 21.4 mm up to 128GB
Unformated
Unformated
CCC: Capacity
C(5yes):
120, 128

Note: 1 megabyte (MB) = 1 million bytes; 1 gigabyte (GB) = 1 billion bytes. Some of the listed capacity is used for formatting and other functions, and thus is not available for data storage. Read more.

PRIVACY POLICY TERMS OF USE Home | Consumer Products | Downloads | Support | Partner's SelPoint Access | Business Products | Corporate | Contact Us |
© 2006 SanDisk Corporation | RSS | Silemap | Trademark Info | Fla