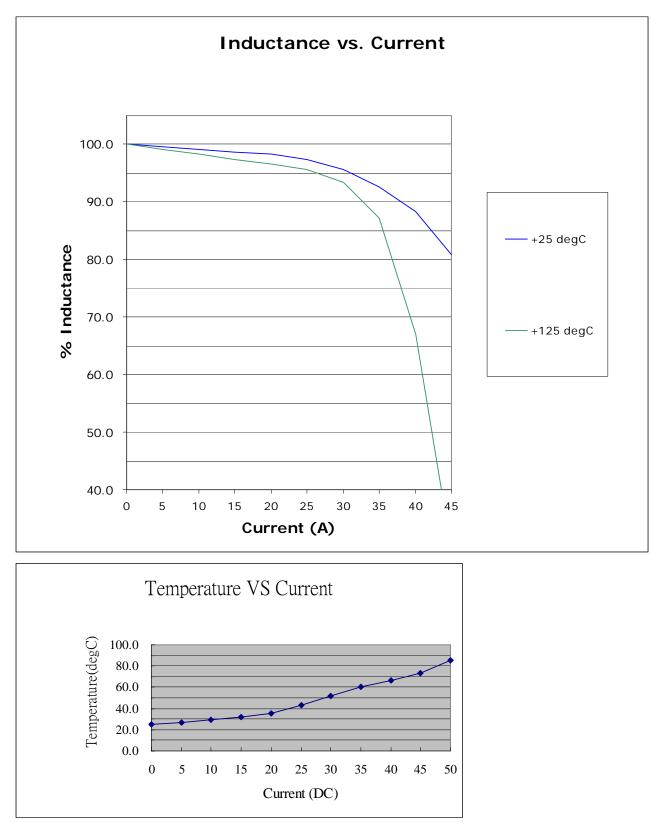

|                                                                                                  |               |                 | Γ              | )a                                                                                              | ta Sl       | neet        |                                                                                                                                                                                                                                                                                                                                                                                                                                                                                                                                                        |        |            |              |          |
|--------------------------------------------------------------------------------------------------|---------------|-----------------|----------------|-------------------------------------------------------------------------------------------------|-------------|-------------|--------------------------------------------------------------------------------------------------------------------------------------------------------------------------------------------------------------------------------------------------------------------------------------------------------------------------------------------------------------------------------------------------------------------------------------------------------------------------------------------------------------------------------------------------------|--------|------------|--------------|----------|
|                                                                                                  | -             | )               | I              | Mech                                                                                            | nanical Dra |             |                                                                                                                                                                                                                                                                                                                                                                                                                                                                                                                                                        |        |            |              |          |
| ice ()                                                                                           |               |                 |                | 10.92 MAX                                                                                       |             |             |                                                                                                                                                                                                                                                                                                                                                                                                                                                                                                                                                        |        |            |              |          |
|                                                                                                  |               |                 |                |                                                                                                 |             |             |                                                                                                                                                                                                                                                                                                                                                                                                                                                                                                                                                        |        |            |              |          |
|                                                                                                  |               |                 |                | ( IN07152 )                                                                                     |             |             |                                                                                                                                                                                                                                                                                                                                                                                                                                                                                                                                                        |        |            |              |          |
| ICE Components, Inc.<br>Tel 678-560-9172 Fax 678-560-9304                                        |               |                 |                | YYWW                                                                                            |             |             |                                                                                                                                                                                                                                                                                                                                                                                                                                                                                                                                                        |        |            |              |          |
| cust.serv@icecomp.com                                                                            |               |                 |                |                                                                                                 |             |             |                                                                                                                                                                                                                                                                                                                                                                                                                                                                                                                                                        |        |            |              |          |
| www.icecomponents.com<br>1165 Allgood Rd., Ste. #20, Marietta, GA 30062                          |               |                 |                |                                                                                                 |             |             |                                                                                                                                                                                                                                                                                                                                                                                                                                                                                                                                                        |        | 7.2 M      | AX           |          |
| General Information                                                                              |               |                 |                |                                                                                                 |             |             |                                                                                                                                                                                                                                                                                                                                                                                                                                                                                                                                                        | 1      |            |              |          |
| Customer                                                                                         | D105150       |                 |                | ~ 4                                                                                             |             |             |                                                                                                                                                                                                                                                                                                                                                                                                                                                                                                                                                        | СТ     |            |              |          |
|                                                                                                  | IN07152       | /152            |                | 0.1 n                                                                                           |             |             | -11                                                                                                                                                                                                                                                                                                                                                                                                                                                                                                                                                    | .5 MAX |            | $\square$    |          |
|                                                                                                  | 0<br>Inductor |                 | 1              |                                                                                                 |             |             |                                                                                                                                                                                                                                                                                                                                                                                                                                                                                                                                                        |        |            |              |          |
| Date                                                                                             |               | AUG-07-2009     |                |                                                                                                 | (a)         | ◀─          | $\overline{}$                                                                                                                                                                                                                                                                                                                                                                                                                                                                                                                                          |        |            | <b>◄</b> 1.6 | +/- 0.1  |
| Reference                                                                                        |               |                 |                |                                                                                                 | 2.5         | +/-'0.2(x2) |                                                                                                                                                                                                                                                                                                                                                                                                                                                                                                                                                        | (b)    |            |              | ·        |
| Doc Control #                                                                                    |               |                 |                |                                                                                                 |             |             |                                                                                                                                                                                                                                                                                                                                                                                                                                                                                                                                                        |        |            |              | unit:mm  |
| Issue(For ICE use only)                                                                          |               |                 |                |                                                                                                 |             |             | 1                                                                                                                                                                                                                                                                                                                                                                                                                                                                                                                                                      |        |            |              |          |
|                                                                                                  | Specification |                 |                |                                                                                                 |             |             |                                                                                                                                                                                                                                                                                                                                                                                                                                                                                                                                                        | Sa     | mple Te    | st Data      |          |
| Item                                                                                             | Pins          |                 | Spec           |                                                                                                 |             | ondition    |                                                                                                                                                                                                                                                                                                                                                                                                                                                                                                                                                        |        |            |              |          |
| Inductance @0Adc S - F                                                                           |               | 230 nH +/- 159  |                | , ,                                                                                             |             |             |                                                                                                                                                                                                                                                                                                                                                                                                                                                                                                                                                        |        |            |              |          |
| Inductance @Isat at 25                                                                           | odegC S - F   | 156 nH min      |                | 1 MHz, 0.1Vrms, series (41 Adc)                                                                 |             |             |                                                                                                                                                                                                                                                                                                                                                                                                                                                                                                                                                        |        |            |              |          |
| DCR                                                                                              | S - F         | 0.29 mOhm +/- 1 |                | )% +2                                                                                           | 25 deg C    |             |                                                                                                                                                                                                                                                                                                                                                                                                                                                                                                                                                        |        |            |              |          |
| Isat at 25degC                                                                                   | S - F         | 41 Adc max      |                |                                                                                                 |             |             |                                                                                                                                                                                                                                                                                                                                                                                                                                                                                                                                                        |        |            |              |          |
| Isat at +125degC                                                                                 | S - F         | 33 Adc max      |                |                                                                                                 |             |             |                                                                                                                                                                                                                                                                                                                                                                                                                                                                                                                                                        |        |            |              |          |
| Idc                                                                                              | S - F         | 45 Adc max      |                |                                                                                                 |             |             |                                                                                                                                                                                                                                                                                                                                                                                                                                                                                                                                                        |        |            |              |          |
|                                                                                                  |               |                 |                |                                                                                                 |             |             |                                                                                                                                                                                                                                                                                                                                                                                                                                                                                                                                                        |        |            |              |          |
| Schematic Recor                                                                                  |               |                 | Recom          | nmended PCB Layout<br>$3.5 \leftarrow \qquad \downarrow$<br>2.5<br>11.2<br>11.2<br>11.2<br>11.2 |             |             | <ol> <li>Remark         <ol> <li>Isat is the current at which the inductance drops by 20%.</li> <li>Idc is the current at which the temperature of the part increases by 50 deg C.</li> <li>Inductance vs. Current Curve and Temperature vs. Current Curve as attached.</li> </ol> </li> <li>The nominal DCR is measured from point         <ol> <li>to point (b), as shown on the mechanical drawing.</li> <li>This is RoHS compliant product.</li> <li>The max operating temperature is 130degC (ambient + temperature rise).</li> </ol> </li> </ol> |        |            |              |          |
| Sample approval is req                                                                           |               | Rev.            |                | ]                                                                                               | Description | 1           | PRD                                                                                                                                                                                                                                                                                                                                                                                                                                                                                                                                                    |        | APP        | Date         | NTFY     |
| release to production. Sample<br>specifications take precedence over<br>customer specifications. |               | 0               | Initial releas |                                                                                                 | •           |             | Emily                                                                                                                                                                                                                                                                                                                                                                                                                                                                                                                                                  | Gary   | L. L. Chou |              | 2009/8/7 |
| Customer Sign                                                                                    | nature        |                 |                |                                                                                                 |             |             |                                                                                                                                                                                                                                                                                                                                                                                                                                                                                                                                                        |        |            |              |          |
| FORM NO · 1101                                                                                   |               |                 |                |                                                                                                 |             |             |                                                                                                                                                                                                                                                                                                                                                                                                                                                                                                                                                        | 1      | 1          | PAGE         | 1.05.0   |