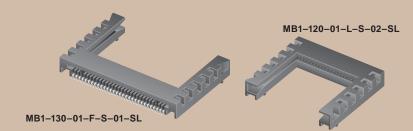

(1,00mm) .03937"

MB1 SERIES

## **MINI EDGE CARD SOCKET WITH GUIDES**



SPECIFICATIONS

For complete specifications and recommended PCB layouts see www.samtec.com?MB1

Insulator Material: Black LCP Contact Material: BeCu

Plating: Sn or Au over 50µ" (1,27µm) Ni Operating Temp Range: -55°C to +125°C Insertion Depth: (5,26mm) .207" to (6,10mm) .240" RoHS Compliant: Yes

Processing: Lead-Free Solderable: Yes

SMT Lead Coplanarity: (0,10mm) .004" max (20-30) (0,15mm) .006" max (40-50)

## Important Note:

Samtec recommends that pads on the mating board be Gold plated.

Note: Other Gold plating options available. Contact Samtec.

Note:

Some sizes, styles and options are non-standard, non-returnable.

## **ALSO AVAILABLE**

## **Flex Card System**

- 2mm (.0787") (FCT/EMT Series) and .050"