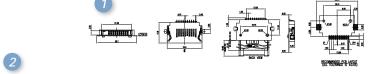

### Amphenol Memory Card Connectors Combo Type Series

Combo Type memory card connectors could be applied to NB PCs, DT PCs, FPD TVs, DVD Players, Printers and Photo Kiosks.

5 in 1

GMC050043EU

SD/MMC/MMCplus/MS/MS PRO, Normal P/P, 15", Black, RoHS

#### **GMC050050SEU**

SD/MMC/MMCplus/RS-MMC/MMCmobile, Normal G/F, Black, RoHS

5 in 1

#### **GMC050060SEU**

SD/MMC/MMCplus/RS-MMC/MMCmobile, Reverse G/F, Black, RoHS

6 in 1

1.GMC060030SEU 2.GMC060040SEU

> SD/miniSD/MMC/MMCplus/RS-MMC/MMCmobile, 1.(GMC060030SEU)→Normal, 2.(GMC060040SEU)→Reverse, G/F, Black, RoHS