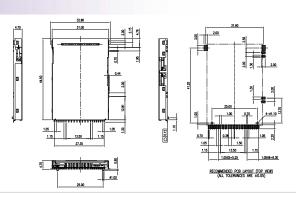

### Memory Card Connectors

CF memory card connectors could be applied to DT PCs, IPCs, FPD TVs, DVD Players, Printers, Photo Kiosks, DSLRs.

> MMC memory card connectors could be applied to: DSCs, DVs, Mobile Phones, Smart Phones, PDAs, MP3s, GPS Devices, Game Players.