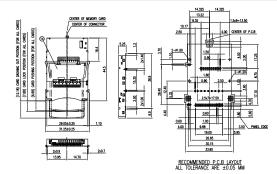

#### Memory Card Connectors

SD memory card connectors could be applied to DSCs, DVs, Smart Phones, PDAs, PMPs, GPS Devices, Game Players, DT PCs, FPD TVs, DVD Players, Printers and Photo Kiosks.

GSD09001PEU Normal, 10u", Ivory, RoHS

SD

**GSD09002PEU**Normal, P/P, 10u", H=2.65mm, Black, RoHS

GSD09003PEU Normal, 10u", Short Type, Ivory, RoHS

SD

Reverse, P/P, 10u", Black, RoHS