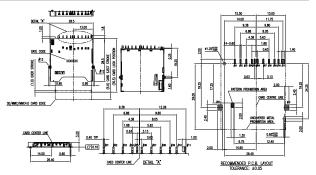

#### Memory Card Connectors

SD memory card connectors could be applied to DSCs, DVs, Smart Phones, PDAs, PMPs, GPS Devices, Game Players, DT PCs, FPD TVs, DVD Players, Printers and Photo Kiosks.

GSD09001PEU Normal, 10u", Ivory, RoHS

SD

**GSD09002PEU**Normal, P/P, 10u", H=2.65mm, Black, RoHS

GSD09003PEU Normal, 10u", Short Type, Ivory, RoHS

SD

Reverse, P/P, 10u", Black, RoHS