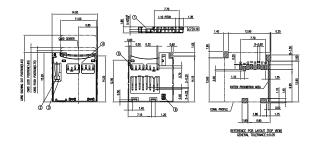

### Amphenol Memory Card Connectors **Combo Type Series**

Combo Type memory card connectors could be applied to NB PCs, DT PCs, FPD TVs, DVD Players, Printers and Photo Kiosks.

2 in 1

GMC020020SEU SM/xD, Normal, G/F, Black, RoHS

3 in 1

GMC030030SEU SD/MMC/MS, Normal, G/F, Black, RoHS

#### 1.GMC040030SEU

#### 2.GMC040040SEU

MS/MS Duo/MS PRO/MS PRO Duo, 1. (GMC040030SEU) $\rightarrow$ Reverse, 2. (GMC040040SEU) $\rightarrow$ Normal, G/F, Black, RoHS

4 in 1

4 in 1

**GMC040053TEU** 

SD/MMC/MS/xD, Normal, P/P, 15u", Black, RoHS