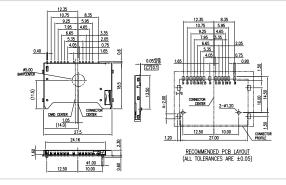

CF

- 1. Type I, Reverse, G/F, 1.65mm Stand-Off, Ivory, RoHS
- 2. Type I & II, Normal, Low Profile, G/F, Ivory, RoHS

RS-MMC

GMMC004CEU Normal, P/P, G/F, Black, RoHS

**MMCmobile** 

GMMC001LEU Normal, P/P, 10u", Black, RoHS