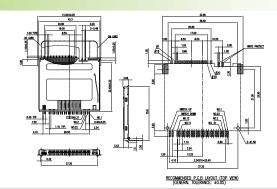

## Amphenol Memory Card Connectors

microSD and miniSD memory card connectors could be applied to DSCs, DVs, Mobile Phones, Smart Phones, PDAs, MP3s, GPS Devices, Game Players.

miniSD

**GSD11001BEU** Reverse, P/P, 30u", Black, RoHS