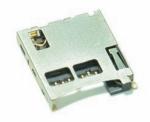

### Memory Card Connectors

CF memory card connectors could be applied to DT PCs, IPCs, FPD TVs, DVD Players, Printers, Photo Kiosks, DSLRs.

> MMC memory card connectors could be applied to: DSCs, DVs, Mobile Phones, Smart Phones, PDAs, MP3s, GPS Devices, Game Players.

CF

- 1. Type I, Reverse, G/F, 1.65mm Stand-Off, Ivory, RoHS
- 2. Type I & II, Normal, Low Profile, G/F, Ivory, RoHS

RS-MMC

GMMC004CEU Normal, P/P, G/F, Black, RoHS

**MMCmobile** 

GMMC001LEU Normal, P/P, 10u", Black, RoHS

**MMCmicro** 

Normal, P/P, 10u", Black, RoHS