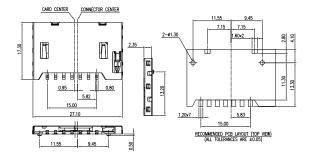

#### Memory Card Connectors

SD memory card connectors could be applied to DSCs, DVs, Smart Phones, PDAs, PMPs, GPS Devices, Game Players, DT PCs, FPD TVs, DVD Players, Printers and Photo Kiosks.

GSD09001PEU Normal, 10u", Ivory, RoHS

SD

**GSD09002PEU**Normal, P/P, 10u", H=2.65mm, Black, RoHS

GSD09003PEU Normal, 10u", Short Type, Ivory, RoHS

SD

Reverse, P/P, 10u", Black, RoHS