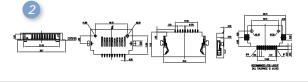

#### Memory Card Connectors

SD memory card connectors could be applied to DSCs, DVs, Smart Phones, PDAs, PMPs, GPS Devices, Game Players, DT PCs, FPD TVs, DVD Players, Printers and Photo Kiosks.

GSD09001PEU Normal, 10u", Ivory, RoHS

SD

**GSD09002PEU**Normal, P/P, 10u", H=2.65mm, Black, RoHS

GSD09003PEU Normal, 10u", Short Type, Ivory, RoHS

SD

Reverse, P/P, 10u", Black, RoHS