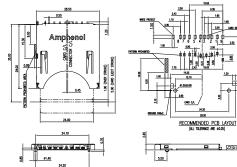

### Amphenol Memory Card Connectors **Combo Type Series**

Combo Type memory card connectors could be applied to NB PCs, DT PCs, FPD TVs, DVD Players, Printers and Photo Kiosks.

2 in 1

GMC020020SEU SM/xD, Normal, G/F, Black, RoHS

3 in 1

GMC030030SEU SD/MMC/MS, Normal, G/F, Black, RoHS