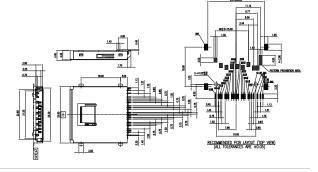

#### Memory Card Connectors

SD memory card connectors could be applied to DSCs, DVs, Smart Phones, PDAs, PMPs, GPS Devices, Game Players, DT PCs, FPD TVs, DVD Players, Printers and Photo Kiosks.

GSD09001PEU Normal, 10u", Ivory, RoHS

SD

**GSD09002PEU**Normal, P/P, 10u", H=2.65mm, Black, RoHS

GSD09003PEU Normal, 10u", Short Type, Ivory, RoHS

SD

Reverse, P/P, 10u", Black, RoHS