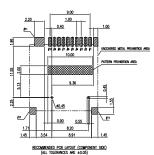

CF

- 1. Type I, Reverse, G/F, 1.65mm Stand-Off, Ivory, RoHS
- 2. Type I & II, Normal, Low Profile, G/F, Ivory, RoHS

RS-MMC

GMMC004CEU Normal, P/P, G/F, Black, RoHS

**MMCmobile** 

GMMC001LEU Normal, P/P, 10u", Black, RoHS