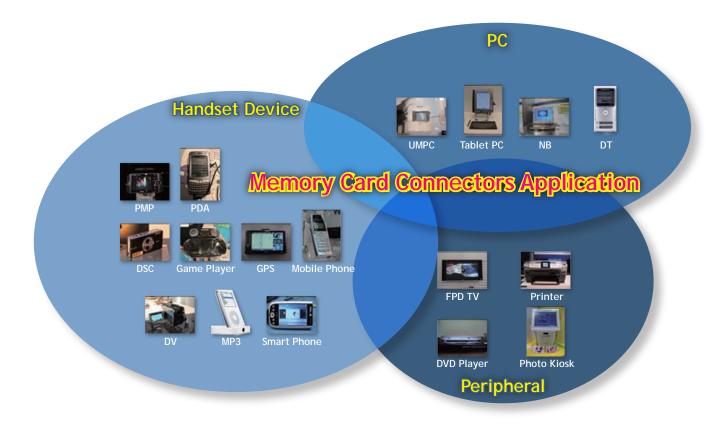

#### Memory Card Connectors

Amphenol is establishing a leading presence in the memory card connector industry for 4C (Computer, Communication, Consumer electronics, and Car electronics) applications. Through enhanced product

development, manufacturing, and quality assurance we offer better performance and smaller size products at significantly lower prices.

| Connector Types | Applications                                                                                                          |
|-----------------|-----------------------------------------------------------------------------------------------------------------------|
| CF              | DT PCs, IPCs, FPD TVs, DVD Players, Printers, Photo Kiosks, DSLRs.                                                    |
| SD              | DSCs, DVs, Smart Phones, PDAs, PMPs, GPS Devices, Game Players, DT PCs, FPD TVs, DVD Players, Printers, Photo Kiosks. |
| miniSD          | DSCs, DVs, Mobile Phones, Smart Phones, PDAs, MP3s, GPS Devices, Game Players.                                        |
| microSD         | Mobile Phones, MP3s.                                                                                                  |
| RS-MMC          | DSCs, DVs, Mobile Phones, Smart Phones, PDAs, MP3s, GPS Devices, Game Players.                                        |
| MMCmobile       | DSCs, DVs, Mobile Phones, Smart Phones, PDAs, MP3s, GPS Devices, Game Players.                                        |
| MMCmicro        | Mobile Phones, MP3s.                                                                                                  |
| Combo           | NB PCs, DT PCs, FPD TVs, DVD Players, Printers, Photo Kiosks.                                                         |