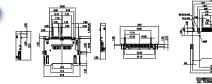

## Amphenol Memory Card Connectors

microSD and miniSD memory card connectors could be applied to DSCs, DVs, Mobile Phones, Smart Phones, PDAs, MP3s, GPS Devices, Game Players.

miniSD

**GSD11001BEU** Reverse, P/P, 30u", Black, RoHS

microSD

GTFH08121HEU Normal, Hinge Type, 10u", 8-Pin, Black, RoHS

microSD

GTFP08121HEU Normal, P/P, 10u", 8-Pin, Black, RoHS

microSD

GTFP08131LEU

Normal, P/P, 15u", 9-Pin, w/Post, Black, RoHS