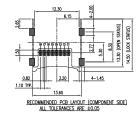

#### Memory Card Connectors

SD memory card connectors could be applied to DSCs, DVs, Smart Phones, PDAs, PMPs, GPS Devices, Game Players, DT PCs, FPD TVs, DVD Players, Printers and Photo Kiosks.

GSD09001PEU Normal, 10u", Ivory, RoHS

SD

**GSD09002PEU**Normal, P/P, 10u", H=2.65mm, Black, RoHS

GSD09003PEU Normal, 10u", Short Type, Ivory, RoHS

SD

Reverse, P/P, 10u", Black, RoHS