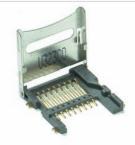

SD

**GSD09002PEU**Normal, P/P, 10u", H=2.65mm, Black, RoHS

GSD09003PEU Normal, 10u", Short Type, Ivory, RoHS

SD

Reverse, P/P, 10u", Black, RoHS