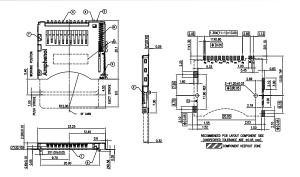

#### Memory Card Connectors

SD memory card connectors could be applied to DSCs, DVs, Smart Phones, PDAs, PMPs, GPS Devices, Game Players, DT PCs, FPD TVs, DVD Players, Printers and Photo Kiosks.

GSD09001PEU Normal, 10u", Ivory, RoHS

SD

**GSD09002PEU**Normal, P/P, 10u", H=2.65mm, Black, RoHS

GSD09003PEU Normal, 10u", Short Type, Ivory, RoHS

SD

Reverse, P/P, 10u", Black, RoHS