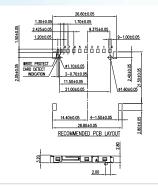

## Amphenol Memory Card Connectors

microSD and miniSD memory card connectors could be applied to DSCs, DVs, Mobile Phones, Smart Phones, PDAs, MP3s, GPS Devices, Game Players.

miniSD

**GSD11001BEU** Reverse, P/P, 30u", Black, RoHS

microSD

GTFH08121HEU Normal, Hinge Type, 10u", 8-Pin, Black, RoHS

microSD

GTFP08121HEU Normal, P/P, 10u", 8-Pin, Black, RoHS

microSD

GTFP08131LEU

Normal, P/P, 15u", 9-Pin, w/Post, Black, RoHS