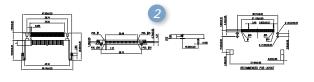

### Amphenol Memory Card Connectors **Combo Type Series**

Combo Type memory card connectors could be applied to NB PCs, DT PCs, FPD TVs, DVD Players, Printers and Photo Kiosks.

2 in 1

GMC020020SEU SM/xD, Normal, G/F, Black, RoHS

3 in 1

GMC030030SEU SD/MMC/MS, Normal, G/F, Black, RoHS