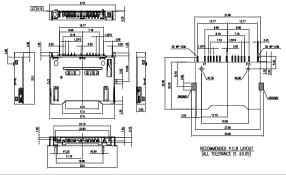

#### Memory Card Connectors

SD memory card connectors could be applied to DSCs, DVs, Smart Phones, PDAs, PMPs, GPS Devices, Game Players, DT PCs, FPD TVs, DVD Players, Printers and Photo Kiosks.

GSD09001PEU Normal, 10u", Ivory, RoHS

SD

**GSD09002PEU**Normal, P/P, 10u", H=2.65mm, Black, RoHS

GSD09003PEU Normal, 10u", Short Type, Ivory, RoHS

SD

Reverse, P/P, 10u", Black, RoHS