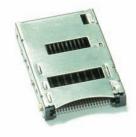

#### Memory Card Connectors

SD memory card connectors could be applied to DSCs, DVs, Smart Phones, PDAs, PMPs, GPS Devices, Game Players, DT PCs, FPD TVs, DVD Players, Printers and Photo Kiosks.

GSD09001PEU Normal, 10u", Ivory, RoHS

SD

**GSD09002PEU**Normal, P/P, 10u", H=2.65mm, Black, RoHS

GSD09003PEU Normal, 10u", Short Type, Ivory, RoHS

SD

Reverse, P/P, 10u", Black, RoHS