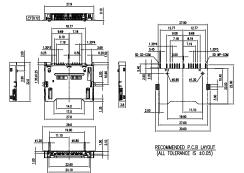

## Amphenol Memory Card Connectors

microSD and miniSD memory card connectors could be applied to DSCs, DVs, Mobile Phones, Smart Phones, PDAs, MP3s, GPS Devices, Game Players.

miniSD

**GSD11001BEU** Reverse, P/P, 30u", Black, RoHS

microSD

GTFH08121HEU Normal, Hinge Type, 10u", 8-Pin, Black, RoHS

microSD

GTFP08121HEU Normal, P/P, 10u", 8-Pin, Black, RoHS

microSD

GTFP08131LEU

Normal, P/P, 15u", 9-Pin, w/Post, Black, RoHS