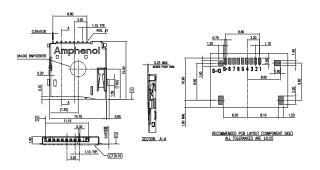

#### Memory Card Connectors

SD memory card connectors could be applied to DSCs, DVs, Smart Phones, PDAs, PMPs, GPS Devices, Game Players, DT PCs, FPD TVs, DVD Players, Printers and Photo Kiosks.

GSD09001PEU Normal, 10u", Ivory, RoHS

SD

**GSD09002PEU**Normal, P/P, 10u", H=2.65mm, Black, RoHS

GSD09003PEU Normal, 10u", Short Type, Ivory, RoHS

SD

Reverse, P/P, 10u", Black, RoHS