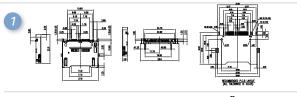

#### Memory Card Connectors

SD memory card connectors could be applied to DSCs, DVs, Smart Phones, PDAs, PMPs, GPS Devices, Game Players, DT PCs, FPD TVs, DVD Players, Printers and Photo Kiosks.

GSD09001PEU Normal, 10u", Ivory, RoHS

SD

**GSD09002PEU**Normal, P/P, 10u", H=2.65mm, Black, RoHS

GSD09003PEU Normal, 10u", Short Type, Ivory, RoHS

SD

Reverse, P/P, 10u", Black, RoHS