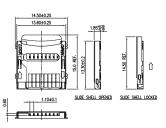

## Amphenol Memory Card Connectors

microSD and miniSD memory card connectors could be applied to DSCs, DVs, Mobile Phones, Smart Phones, PDAs, MP3s, GPS Devices, Game Players.

miniSD

**GSD11001BEU** Reverse, P/P, 30u", Black, RoHS

microSD

GTFH08121HEU Normal, Hinge Type, 10u", 8-Pin, Black, RoHS

microSD

GTFP08121HEU Normal, P/P, 10u", 8-Pin, Black, RoHS

microSD

GTFP08131LEU

Normal, P/P, 15u", 9-Pin, w/Post, Black, RoHS