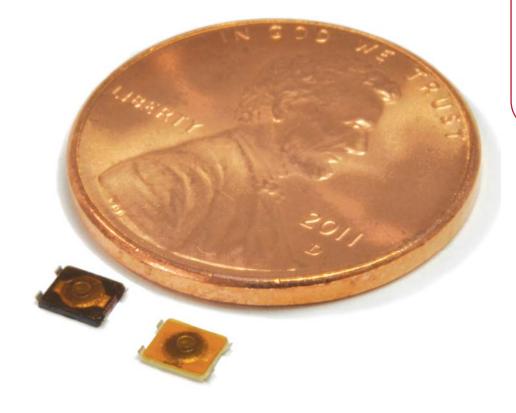

## **KEY SELLING POINT**

With dimensions of 3.0mm x 2.6mm x 0.65mm, this switch gives new meaning to an ultra-miniature tactile switch.

## **FEATURES & BENEFITS**

- 3.0mm (W) x 2.6mm (L) x 0.65mm (H) dimensions
- Up to 100,000 cycle life expectancy
- · 100gf and 160gf options

## **S**PECIFICATIONS

Electrical Rating: 20mA @ 15VDC Life Expectancy: up to 100,000 Cycles Contact Resistance: 500mΩ Max. Insulation Resistance: 100MΩ Min. at 500VDC Dielectric Strength: 250VAC for 1 Minute Operating Temperature: -40°C to 85°C Min. Operating Force: 100gf and 160gf