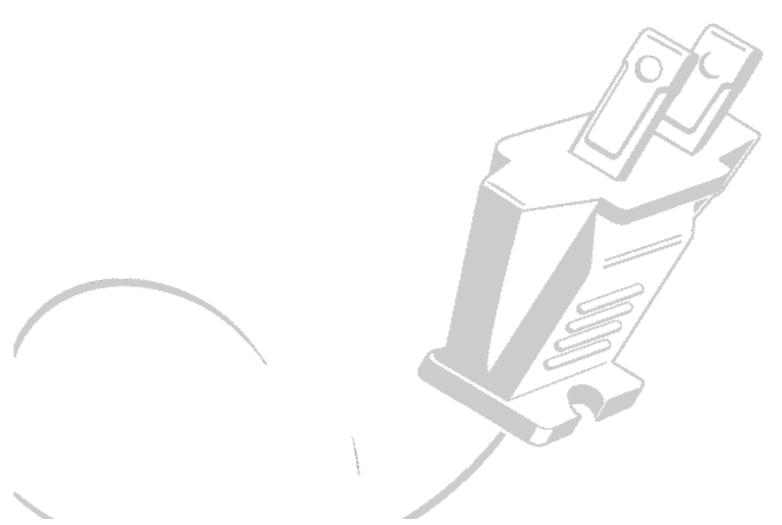

|                       |      |                                                                                      |           |          | Back      |
|-----------------------|------|--------------------------------------------------------------------------------------|-----------|----------|-----------|
| Selected Cable: 2104H |      |                                                                                      |           |          | Cord View |
| End View              | Plug | Cord                                                                                 | Connector | End View |           |
|                       |      |                                                                                      |           |          |           |
| NONE                  | BS-4 |                                                                                      | 320C13    | C13      |           |
| Part Number           |      | 2104H                                                                                |           |          |           |
| Alternate Part Number |      | 12-22234-250-BK                                                                      |           |          |           |
| Country               |      | U.K.                                                                                 |           |          |           |
| Category              |      | international power cords                                                            |           |          |           |
| Jacket Color          |      | Black                                                                                |           |          |           |
| Length Meters         |      | 2.5                                                                                  |           |          |           |
| AWG Stranding         |      | H05VVF3G 1.00mm2                                                                     |           |          |           |
| Rating                |      | 10A                                                                                  |           |          |           |
| Notes                 |      | British Style 4. UK. See also 17962 and 17964. See 2103H for cord without connector. |           |          |           |
|                       |      |                                                                                      |           |          | Approvals |