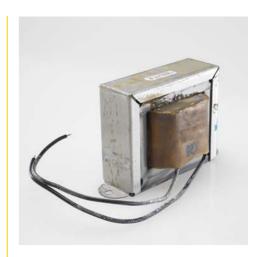

## **Description:**

Smoothing chokes are power supply filter chokes having a core with an air gap which prevents saturation at maximum current. Hipot to 1500 VRMS between winding and core for safety.

**Electrical Specifications (@25C):** 