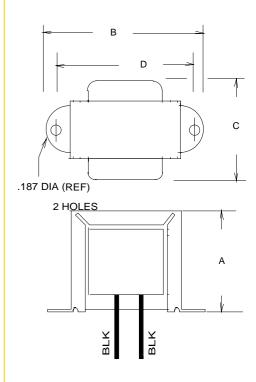

†† = Inductance tolerance -20%, + 50 %

**Dimensions:** 

Unit: In inches

| Α     | В     | С     | D     |  |
|-------|-------|-------|-------|--|
| 1.250 | 2.125 | 1.125 | 1.750 |  |

Weight: 0.40 lbs.