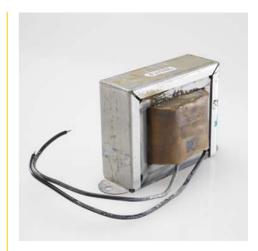

## **Description:**

Smoothing chokes are power supply filter chokes having a core with an air gap which prevents saturation at maximum current. Hipot to 1500 VRMS between winding and core for safety.

**Electrical Specifications (@25C):** 