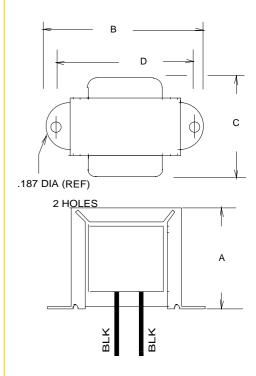

†† = Inductance tolerance -20%, + 50 %

**Dimensions:** 

Unit: In inches

| Α     | В     | С   | D     |  |
|-------|-------|-----|-------|--|
| 1.937 | 3.312 | 2.0 | 2.812 |  |

Weight: 1.30 lbs.