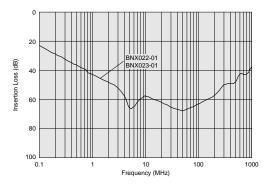

#### Insertion Loss Characteristics (Main Items)

### ■ Rated Value (□: packaging code)

| Part Number | Rated Voltage | Withstand Voltage | Rated Current | Insulation Resistance (min.) | Insertion Loss                                                    |
|-------------|---------------|-------------------|---------------|------------------------------|-------------------------------------------------------------------|
| BNX022-01   | 50Vdc         | 125Vdc            | 10A           | 500M ohm                     | 1MHz to 1GHz:35dB min. (20 to 25 degrees C line impedance=50 ohm) |
| BNX023-01   | 100Vdc        | 250Vdc            | 15A           | 500M ohm                     | 1MHz to 1GHz:35dB min. (20 to 25 degrees C line impedance=50 ohm) |