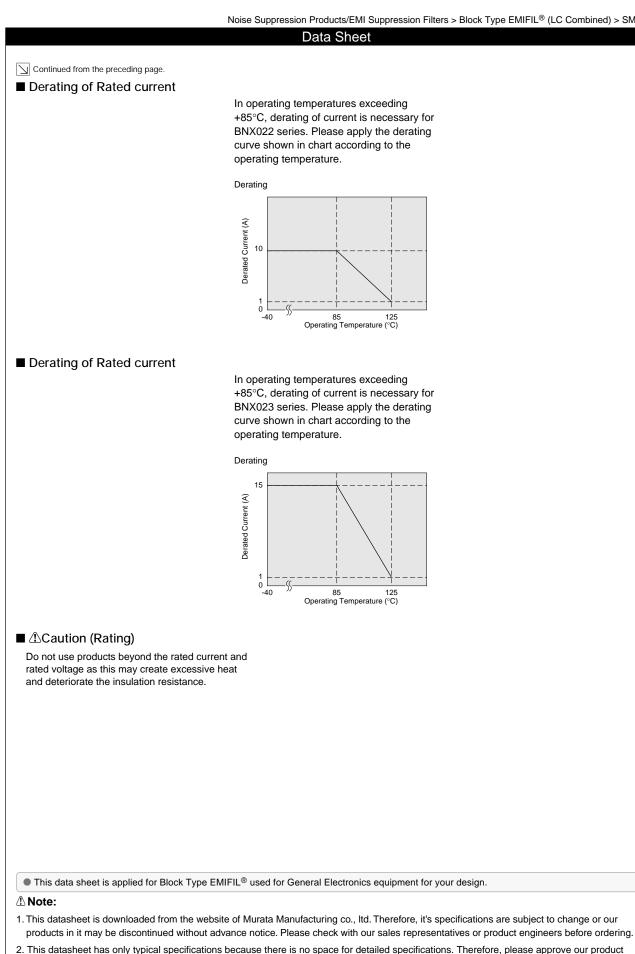

Operating Temperature Range: -40 to +125°C

In operating temperatures exceeding +85°C, derating of current is necessary.

Continued on the following page.

• This data sheet is applied for Block Type EMIFIL<sup>®</sup> used for General Electronics equipment for your design.