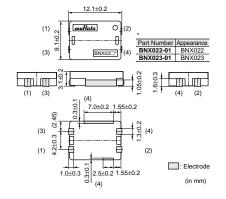

#### Data Sheet

# Block Type EMIFIL<sup>®</sup> (LC Combined) SMD Type

# **BNX02\* Series**

#### Dimensions



### Equivalent Circuit



#### Insertion Loss Characteristics (Main Items)



## Packaging

| Code | Packaging           | Minimum Quantity |
|------|---------------------|------------------|
| L    | 180mm Embossed Tape | 400              |
| к    | 330mm Embossed Tape | 1500             |
| В    | Bulk(Bag)           | 100              |

### ■ Rated Value (□: packaging code)

| Part Number | Rated Voltage | Withstand Voltage | Rated Current | Insulation Resistance (min.) | Insertion Loss                                                    |
|-------------|---------------|-------------------|---------------|------------------------------|-------------------------------------------------------------------|
| BNX022-01   | 50Vdc         | 125Vdc            | 10A           | 500M ohm