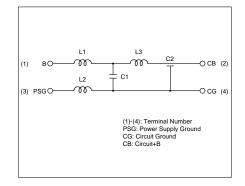

#### Data Sheet

# Block Type EMIFIL<sup>®</sup> (LC Combined) SMD Type

# **BNX02\* Series**

#### Dimensions



### Equivalent Circuit



#### Insertion Loss Characteristics (Main Items)



## Packaging

| Code | Packaging           | Minimum Quantity |
|------|---------------------|------------------|
| L    | 180mm Embossed Tape | 400              |
| к    | 330mm Embossed Tape | 1500             |
| В    | Bulk(Bag)           | 100              |

### ■ Rated Value (□: packaging code)

| Part Number | Rated Voltage | Withstand Voltage | Rated Current | Insulation Resistance (min.) | Insertion Loss                                                    |
|-------------|---------------|-------------------|---------------|------------------------------|-------------------------------------------------------------------|
| BNX022-01   | 50Vdc         | 125Vdc            | 10A           | 500M ohm                     | 1MHz to 1