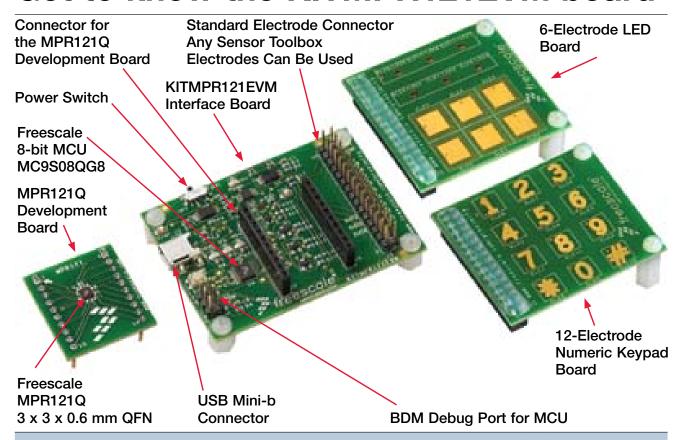

nts
according to the kit Web

site: www.freescale.com/ sensortoolbox

Assemble the hardware by connecting a development board to the interface board. Any Sensor Toolbox electrode boards, including the ones in this kit can be used with this interface board.

At www.freescale.com/sensortoolbox download the latest software version by clicking the link.

All Sensor Toolbox kits use the same software and driver, so the install only needs to be done once. Follow the on-screen instructions to install the communication driver for the tool. Check back occasionally for software updates.

Plug in the USB and turn the board on using the power switch. Run the Sensor Toolbox link on your desktop.

Explore other compatible kits at www.freescale.com/sensortoolbox



## Get to know the KITMPR121EVM board



## Learn more at www.freescale.com/sensortoolbox.

Freescale and the Freescale logo are trademarks or registered trademarks of Freescale Semiconductor, Inc. in the U.S. and other countries. All other product or service names are the property of their respective owners. © Freescale Semiconductor, Inc. 2009.

Doc Number: KITMPR121EVMPQSG / REV 0

Agile Number: 926-78346 / REV A