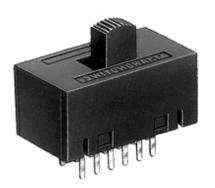

## MINIATURE SLIDE SWITCHES

## C63200 SERIES, 2 POSITION, 4 POLE

C63200 switches designed for applications, such as: instrumentation, test and ground support equipment, computers, data communications and medical equipment. PC mounting on standard industry .100 inch (2.54 mm) x .200 inch (5.08 mm) centers. Mounts on PC boards up to .093 inch (2.36 mm) thick. Molded black thermoplastic knobs. Terminals are copper alloy, gold-plated on contact area, tinned on terminal end.

| Part<br>Number | Action  | Switching | Ratings              | Schematic | Terminals                                                        |
|----------------|---------|-----------|----------------------|-----------|------------------------------------------------------------------|
| C63212L        | Locking | 4PDT      | 300mA max.<br>30V AC | 4-111     | Copper alloy gold-plated on contact area, tinned on terminal end |