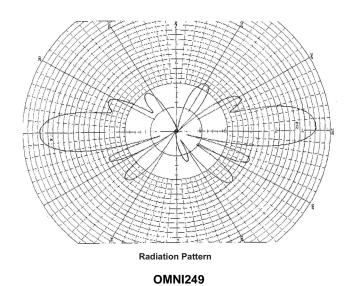

## **Specifications**

|                           | OMNI2412                                  | OMNI249                                     |
|---------------------------|-------------------------------------------|---------------------------------------------|
| Frequency Bandwidth       | 2.4 GHz                                   | 2.4 GHz                                     |
| Gain                      | 12 dBi                                    | 9 dBi                                       |
| Bandwidth @ 2:1 VSWR      | 85 MHz                                    | 140 MHz                                     |
| Nominal Impedance         | 50 ohms                                   | 50 ohms                                     |
| Max. Continuous Power     | 100 watts                                 | 100 watts                                   |
| Vertical Beam Width       | 7 degrees                                 | 14 degrees                                  |
| Wind Loading (Flat Plate) | 40 in <sup>2</sup> (258 cm <sup>2</sup> ) | 30 in <sup>2</sup> (193.5 cm <sup>2</sup> ) |
| Rated Wind Velocity       | 100 mi/h (160 km/h)                       | 100 mi/h (160 km/h)                         |
| Lightning Protection      | External suppressor recommended           | External suppressor recommended             |
| Material (Radome)         | Polycarbonate                             | Polycarbonate                               |
| Material (Feed)           | Aluminum                                  | Aluminum                                    |
| Length                    | 41' (104 cm)                              | 27" (68.5 cm)                               |
| Weight                    | 2.5 lb (1.1 kg)                           | 2.0 lb (0.9 kg)                             |
| Antenna Diameter          | 1" (2.5 cm)                               | 1" (2.5 cm)                                 |
| Interface Connector       | N Female                                  | N Female                                    |
| Mounting Kit              | Included                                  | Included                                    |
| Mounting Dimensions       | Cylindrical mast up to 2" (5 cm)          | Cylindrical mast up to 2" (5 cm)            |