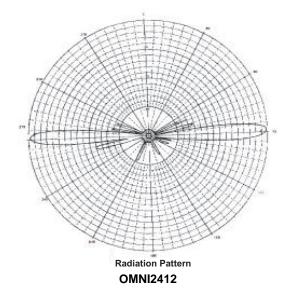

## **Specifications**

|                           | OMNI2412                                  | OMNI249                                     |
|---------------------------|-------------------------------------------|---------------------------------------------|
| Frequency Bandwidth       | 2.4 GHz                                   | 2.4 GHz                                     |
| Gain                      | 12 dBi                                    | 9 dBi                                       |
| Bandwidth @ 2:1 VSWR      | 85 MHz                                    | 140 MHz                                     |
| Nominal Impedance         | 50 ohms                                   | 50 ohms                                     |
| Max. Continuous Power     | 100 watts                                 | 100 watts                                   |
| Vertical Beam Width       | 7 degrees                                 | 14 degrees                                  |
| Wind Loading (Flat Plate) | 40 in <sup>2</sup> (258 cm <sup>2</sup> ) | 30 in <sup>2</sup> (193.5 cm <sup>2</sup> ) |
| Rated Wind Velocity       | 100 mi/h (160 km/h)                       | 100 mi/h (160 km/h)                         |
| Lightning Protection      | External suppressor recommended           | External suppressor recommended             |
| Material (Radome)         | Polycarbonate                             | Polycarbonate                               |
| Material (Feed)           | Aluminum                                  | Aluminum                                    |
| Length                    | 41' (104 cm)                              | 27" (68.5 cm)                               |
| Weight                    | 2.5 lb (1.1 kg)                           | 2.0 lb (0.9 kg)                             |
| Antenna Diameter          | 1" (2.5 cm)                               | 1" (2.5 cm)                                 |
| Interface Connector       | N Female                                  | N Female                                    |
| Mounting Kit              | Included                                  | Included                                    |
| Mounting Dimensions       | Cylindrical mast up to 2" (5 cm)          | Cylindrical mast up to 2" (5 cm)            |