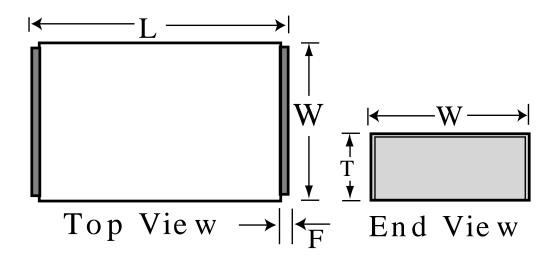

## **Dimensions (mm)**

## **Specifications**

| ID | Dimension | Tolerance | Manufacturer:               | KEMET                                 |
|----|-----------|-----------|-----------------------------|---------------------------------------|
| L  | 12.7      | +/-0.2    | Brand:                      | Rifa                                  |
| w  | 11.5      | +/-0.2    | Capacitance:                | 3300 pF                               |
| Т  | 6.5       | +/-0.2    | Rated Temperature:          | 100C                                  |
| F  | 0.5       | nom       | Voltage @ rated temp:       | 250V                                  |
|    |           |           | Voltage AC:                 | 250VAC                                |
|    |           |           | Tolerance:                  | +/-20%                                |
|    |           |           | Body Type:                  | Surface Mount                         |
|    |           |           | Chip Size:                  | 5045                                  |
|    |           |           | Construction:               | Non-inductive                         |
|    |           |           | Application:                | Safety: Y2                            |
|    |           |           | Temperature Range:          | -40/+100C                             |
|    |           |           | Dielectric:                 | Metallized Paper                      |
|    |           |           | Dissipation Factor @ 1 kHz: | 1.3%                                  |
|    |           |           | Insulation Resistance:      | 12 GOhm                               |
|    |           |           | Maximum dVdT:               | 2000v/us                              |
|    |           |           | Miscellaneous Electrical:   | May be mounted vertically for reduced |
|    |           |           |                             | footprint series (SMP)                |
|    |           |           | Package Kind:               | T&R                                   |
|    |           |           | Package Quantity:           | 600                                   |