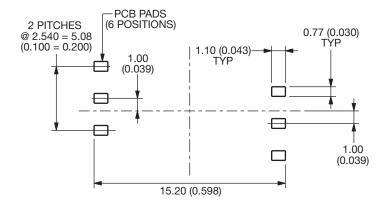

2.54mm pitch with a 0.8mm height.

Contacts are stamped, gold plated, rated at 0.5A, and 5000 mechanical cycles.

Our contact design is specifically rounded to avoid any possible damage during and after card insertion to the card itself, assuming normal use. The design also incorporates protection features to avoid contact damage during this operation such as contact snagging.

Please contact the appropriate sales office for further details.

#### **KEY FEATURES AND BENEFITS**

- Produced for use with both full ISO cards and micro SIM cards.
- The insulator is molded from high temperature plastic enabling the connector to be used in convection or infrared soldering processes.
- Supplied on tape and reel packaging for pick and place assembly.
- RoHS Compliant.



#### 0.8mm PCB Pad Layout



# 9162 SIM Card Block



## **Connector Height 0.8mm**





## **Illustration of Pin Configuration**