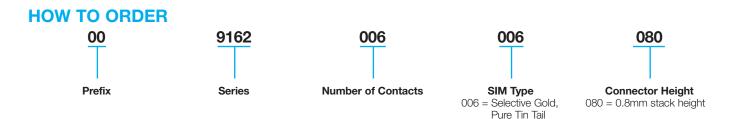

ycles.

Our contact design is specifically rounded to avoid any possible damage during and after card insertion to the card itself, assuming normal use. The design also incorporates protection features to avoid contact damage during this operation such as contact snagging.

Please contact the appropriate sales office for further details.

#### **KEY FEATURES AND BENEFITS**

- Produced for use with both full ISO cards and micro SIM cards.
- The insulator is molded from high temperature plastic enabling the connector to be used in convection or infrared soldering processes.
- Supplied on tape and reel packaging for pick and place assembly.
- RoHS Compliant.



#### 0.8mm PCB Pad Layout



# 9162 SIM Card Block



## **Connector Height 0.8mm**





## **Illustration of Pin Configuration**