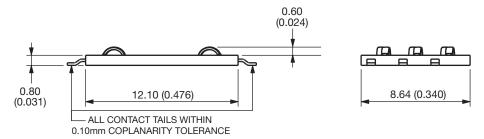

old plated, rated at 0.5A, and 5000 mechanical cycles.

Our contact design is specifically rounded to avoid any possible damage during and after card insertion to the card itself, assuming normal use. The design also incorporates protection features to avoid contact damage during this operation such as contact snagging.

Please contact the appropriate sales office for further details.

#### **KEY FEATURES AND BENEFITS**

- Produced for use with both full ISO cards and micro SIM cards.
- The insulator is molded from high temperature plastic enabling the connector to be used in convection or infrared soldering processes.
- Supplied on tape and reel packaging for pick and place assembly.
- RoHS Compliant.



#### 0.8mm PCB Pad Layout



# 9162 SIM Card Block



## **Connector Height 0.8mm**





## **Illustration of Pin Configuration**