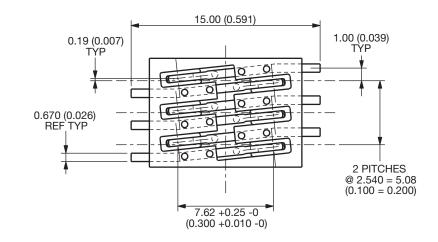

d plated, rated at 0.5A, and 5000 mechanical cycles.

Our contact design is specifically rounded to avoid any possible damage during and after card insertion to the card itself, assuming normal use. The design also incorporates protection features to avoid contact damage during this operation such as contact snagging.

Please contact the appropriate sales office for further details.

#### **KEY FEATURES AND BENEFITS**

- Produced for use with both full ISO cards and micro SIM cards.
- The insulator is molded from high temperature plastic enabling the connector to be used in convection or infrared soldering processes.
- Supplied on tape and reel packaging for pick and place assembly.
- RoHS Compliant.



#### 0.8mm PCB Pad Layout



# 9162 SIM Card Block



## **Connector Height 0.8mm**





## **Illustration of Pin Configuration**