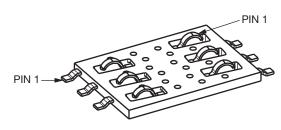

cycles.

Our contact design is specifically rounded to avoid any possible damage during and after card insertion to the card itself, assuming normal use. The design also incorporates protection features to avoid contact damage during this operation such as contact snagging.

Please contact the appropriate sales office for further details.

#### **KEY FEATURES AND BENEFITS**

- Produced for use with both full ISO cards and micro SIM cards.
- The insulator is molded from high temperature plastic enabling the connector to be used in convection or infrared soldering processes.
- Supplied on tape and reel packaging for pick and place assembly.
- RoHS Compliant.



#### 0.8mm PCB Pad Layout



# 9162 SIM Card Block



## **Connector Height 0.8mm**





## **Illustration of Pin Configuration**