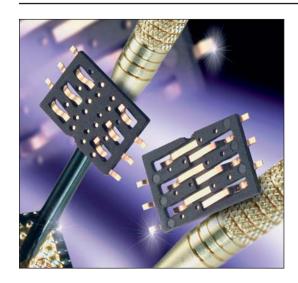

#### **GENERAL DESCRIPTION**

The standard SIM connector is specifically designed for handheld devices requiring secure subscriber identification.

The connectors are available in a standard 6 pin configuration on a 2.54mm pitch with a 0.8mm height.

Contacts are stamped, gold plated, rated at 0.5A, and 5000 mechanical cycles.

Our contact design is specifically rounded to avoid any possible damage during and after card insertion to the card itself, assuming normal use. The design also incorporates protection features to avoid contact damage during this operation such as contact snagging.

#### **KEY FEATURES AND BENEFITS**

- Produced for use with both full ISO cards and micro SIM cards.
- The insulator is molded from high temperature plastic enabling the connector to be used in convection or infrared soldering processes.
- Supplied on tape and reel packaging for pick and place assembly.
- RoHS Compliant.