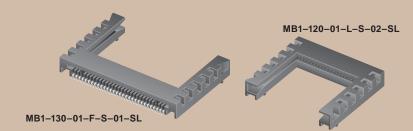

(1,00mm) .03937"

MB1 SERIES

## **MINI EDGE CARD SOCKET WITH GUIDES**

SPECIFICATIONS

For complete specifications and recommended PCB layouts see www.samtec.com?MB1

Insulator Material: Black LCP Contact Material: BeCu

Plating: Sn or Au over 50µ" (1,27µm) Ni Operating Temp Range: -55°C to +125°C Insertion Depth: (5,26mm) .207" to (6,10mm) .240" RoHS Compliant: Yes