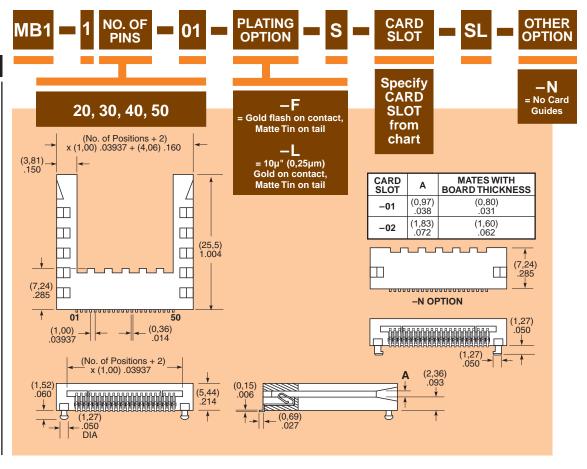

(1,00mm) .03937"

MB1 SERIES

## **MINI EDGE CARD SOCKET WITH GUIDES**

SPECIFICATIONS

For complete specifications and recommended PCB layouts see www.samtec.com?MB1

Insulator Material: Black LCP Contact Material: BeCu

Plating: Sn or Au over 50µ" (1,27µm) Ni Operating Temp Range: -55°C to +125°C Insertion Depth: (5,26mm) .207" to (6,10mm) .240" RoHS Compliant: Yes

Processing: Lead-Free Solderable: Yes

SMT Lead Coplanarity: (0,10mm) .004" max (20-30) (0,15mm) .006" max (40-50)