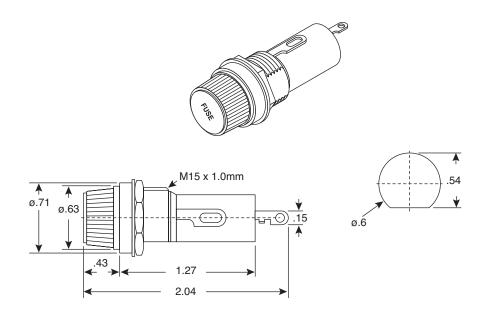

## **Fuse Holder**

441-R3-13

Date Last Revised: 10-20-05

Dimensions: In.

| SPECIFICATIONS         |                                     |
|------------------------|-------------------------------------|
| Rating:                | 10A 250VAC                          |
| Insulation Resistance: | 500VDC 100M Ω Min.                  |
| Dielectric Strength:   | 1500VAC 1 minute                    |
| Fuse Size:             | .25" x 1.25"                        |
| Туре:                  | Standard panel mount for 1/4" fuses |
| Cap Color:             | Black                               |