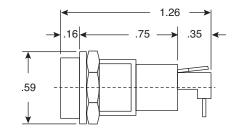

## Date Last Revised: 10-20-05

Dimensions: In.

| SPECIFICATIONS                |                         |
|-------------------------------|-------------------------|
| Туре:                         | Miniature               |
| Cap color:                    | Black                   |
| Fuse type:                    | 5.2mm x 20mm            |
| Rating:                       | 250VAC 10A              |
| Contact resistance:           | 10mΩ max. @ 1A DC       |
| Insulation resistance:        | 100MΩ min. @ 500VDC     |
| Insulation withstand voltage: | 1,000VAC for 1 minute   |
| Terminals:                    | Fast-on (quick connect) |