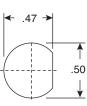

## Date Last Revised: 10-20-05

Dimensions: In.

| SPECIFICATIONS                |                         |
|-------------------------------|-------------------------|
| Туре:                         | Miniature               |
| Cap color:                    | Black                   |
| Fuse type:                    | 5.2mm x 20mm            |
| Rating:                       | 250VAC 10A              |
| Contact resistance:           | 10mΩ max. @ 1A DC       |
| Insulation resistance:        | 100MΩ min. @ 500VDC     |
| Insulation withstand voltage: | 1,000VAC for 1 minute   |
| Terminals:                    | Fast-on (quick connect) |