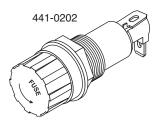

## **Mini Fuse Holders**

441-0201, 441-0202

## Date Last Revised: 10-20-05

Dimensions: In.

| SPECIFICATIONS                |                         |
|-------------------------------|-------------------------|
| Туре:                         | Miniature               |
| Cap color:                    | Black                   |
| Fuse type:                    | 5.2mm x 20mm            |
| Rating:                       | 250VAC 10A              |
| Contact resistance:           | 10mΩ max. @ 1A DC       |
| Insulation resistance:        | 100MΩ min. @ 500VDC     |
| Insulation withstand voltage: | 1,000VAC for 1 minute   |
| Terminals:                    | Fast-on (quick connect) |