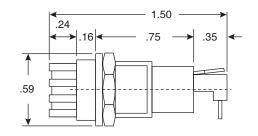

## Date Last Revised: 10-20-05

Dimensions: In.

| SPECIFICATIONS                |                         |
|-------------------------------|-------------------------|
| Туре:                         | Miniature               |
| Cap color:                    | Black                   |
| Fuse type:                    | 5.2mm x 20mm            |
| Rating:                       | 250VAC 10A              |
| Contact resistance:           | 10mΩ max. @ 1A DC       |
| Insulation resistance:        | 100MΩ min. @ 500VDC     |
| Insulation withstand voltage: | 1,000VAC for 1 minute   |
| Terminals:                    | Fast-on (quick connect) |