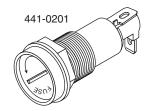

## **Mini Fuse Holders**

441-0201, 441-0202

## Date Last Revised: 10-20-05

Dimensions: In.

| SPECIFICATIONS                |                         |
|-------------------------------|-------------------------|
| Туре:                         | Miniature               |
| Cap color:                    | Black                   |
| Fuse type:                    | 5.2mm x 20mm            |
| Rating:                       | 250VAC 10A              |
| Contact resistance:           | 10mΩ max. @ 1A DC       |
| Insulation resistance:        | 100MΩ min. @ 500VDC     |
| Insulation withstand voltage: | 1,000VAC for 1 minute   |
| Terminals:                    | Fast-on (quick connect) |