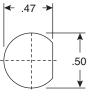

## Date Last Revised: 10-20-05

Dimensions: In.

| SPECIFICATIONS                |                         |
|-------------------------------|-------------------------|
| Туре:                         | Miniature               |
| Cap color:                    | Black                   |
| Fuse type:                    | 5.2mm x 20mm            |
| Rating:                       | 250VAC 10A              |
| Contact resistance:           | 10mΩ max. @ 1A DC       |
| Insulation resistance:        | 100MΩ min. @ 500VDC     |
| Insulation withstand voltage: | 1,000VAC for 1 minute   |
| Terminals:                    | Fast-on (quick connect) |