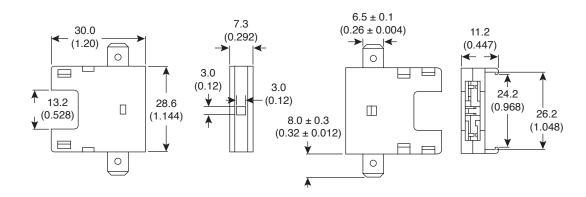

## In-Line Fuse Holder ATQ Blade Type

441-EPD211TN

Date Last Revised: 10/20/05

**DIMENSIONS:** mm (In.)

| SPECIFICATIONS                      |                          |
|-------------------------------------|--------------------------|
| Rated Current:                      | 30 A                     |
| Insulation resistance @ 500V DC:    | 100MΩ Min.               |
| Contact resistance:                 | 5 mΩ @ 1A DC             |
| Dielectric strength for 60 seconds: | AC 1500V Min.            |
| Body material:                      | Flame retardant nylon 66 |