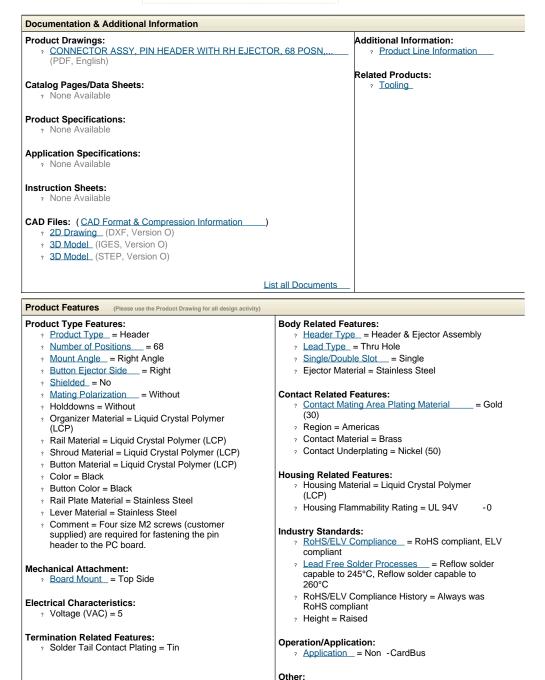

uct Feature |
|                    | Product Highlights:                                                         | <u>Selector</u>                                       |
| 5146026 -1         | <ul> <li>Header</li> <li>Non - CardBus Application</li> </ul>               | Contact Us About                                      |
| Active_            | <ul> <li>Header Type = Header &amp; Ejector<br/>Assembly</li> </ul>         | This Product                                          |
|                    | <ul> <li>2 Lead Type = Thru Hole</li> <li>2 Top Side Board Mount</li> </ul> |                                                       |
|                    | <u>View all Features</u>   <u>Find Similar</u><br>Products                  |                                                       |



Home | Customer Support | Suppliers | Site Map | Privacy Policy | Browser Support

P Brand = AMP