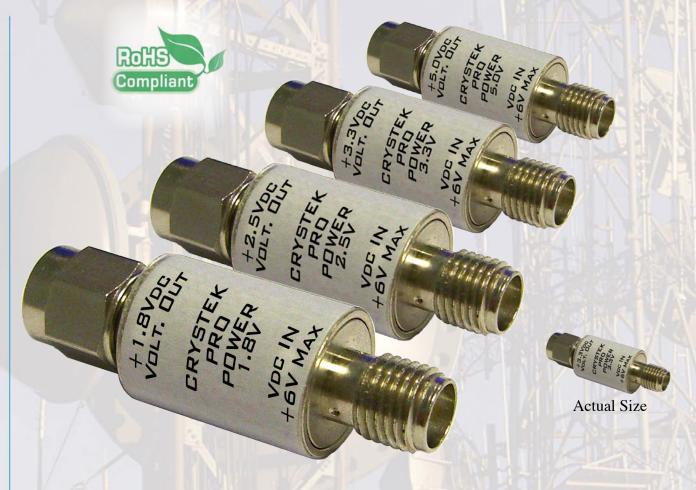

## PRO POWER IN-LINE REGULATOR

Crystek's new PRO POWER Series In-Line Regulators offer DC Voltage Regulation integrated in a rugged SMA housing. Simply connect the +6Vdc wall adapter to the female SMA side using the adapter cable and it will output clean regulated DC at the specified voltage. Available off the shelf in 1.8Vdc, 2.5Vdc, 3.3Vdc and 5.0Vdc. Perfect for Lab use.

## PRO POWER IN-LINE REGULATOR

| Part Number       | Description                                    |
|-------------------|------------------------------------------------|
| PROPOWER-1.8V     | +1.8Vdc In-Line Regulator                      |
| PROPOWER-1.8V-KIT | +1.8Vdc In-Line Regulator, Cable, Wall Adapter |
| PROPOWER-2.5V     | +2.5Vdc In-Line Regulator                      |
| PROPOWER-2.5V-KIT | +2.5Vdc In-Line Regulator, Cable, Wall Adapter |
| PROPOWER-3.3V     | +3.3Vdc In-Line Regulator                      |
| PROPOWER-3.3V-KIT | +3.3Vdc In-Line Regulator, Cable, Wall Adapter |
| PROPOWER-5.0V     | +5.0Vdc In-Line Regulator                      |
| PROPOWER-5.0V-KIT | +5.0Vdc In-Line Regulator, Cable, Wall Adapter |
| CTRAN-600         | 6Vdc (0.6A) Wall Adapter                       |
| CCADP-MM-6        | RG174 Adapter Cable, SMA/2.1mm Male/Male       |