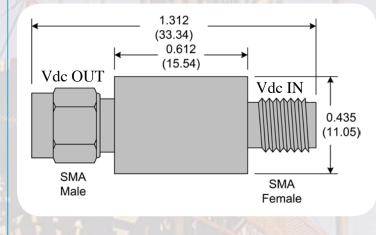

## PRO POWER IN-LINE REGULATOR

Crystek's new PRO POWER Series In-Line Regulators offer DC Voltage Regulation integrated in a rugged SMA housing. Simply connect the +6Vdc wall adapter to the female SMA side using the adapter cable and it will output clean regulated DC at the specified voltage. Available off the shelf in 1.8Vdc, 2.5Vdc, 3.3Vdc and 5.0Vdc. Perfect for Lab use.

**PRO POWER SPEC:** 

Operating Temp: Storage: Input Voltage:

(PROPOWER-1.8V) (PROPOWER-2.5V) (PROPOWER-3.3V) (PROPOWER-5.0V)

Output Voltage: Output Current: Output VoltageTolerance: -40°C to 85°C -45°C to 90°C

+2.3Vdc Min.,+6Vdc Max. +3.0Vdc Min.,+6Vdc Max. +3.8Vdc Min.,+6Vdc Max. +5.5Vdc Min.,+6Vdc Max. Per PN Selection 250 mA Max +/- 1% Max

**Caution:** Care must be taken when using unspecified Wall adapters as unloaded voltage may exceed specified input voltage resulting in regulator damage.