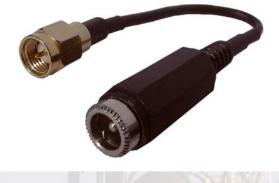

## PRO POWER IN-LINE REGULATOR

Crystek's new PRO POWER Series In-Line Regulators offer DC Voltage Regulation integrated in a rugged SMA housing. Simply connect the +6Vdc wall adapter to the female SMA side using the adapter cable and it will output clean regulated DC at the specified voltage. Available off the shelf in 1.8Vdc, 2.5Vdc, 3.3Vdc and 5.0Vdc. Perfect for Lab use.

POR

Δ

**NN** 

Adapter Cable Supplied With Kit

12730 COMMONWEALTH DRIVE \* FORT MYERS, FL 33913 PHONE: 239-561-3311 \* 800-237-3061 Rev.: B FAX: 239-561-1025 \* WWW.CRYSTEK.COM Date: 08-20-08