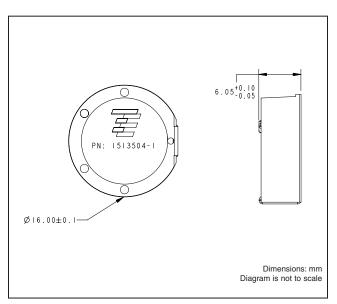

# Specifications

| Frequency Range (MHz) | 2400 –2483.5                         |
|-----------------------|--------------------------------------|
| Peak Gain             | + 2 dBi                              |
| VSWR                  | < 2.5:1                              |
| Reflow Temperature    | 275°C maximum                        |
| Polarization          | Linear                               |
| Power Handling        | 10 Watt cw                           |
| Feed Point Impedance  | 50 Ohms unbalanced                   |
| Size                  | 16.00 mm dia. x 6.05 mm              |
| Weight                | < 1 g.                               |
| Mounting              | Surface-mount technology. See page 2 |
| Keep Out Area         | See diagram on page 2                |
|                       |                                      |

#### Approx. Dimensions

While TE has made every reasonable effort to ensure the accuracy of the information in this cata-log, TE does not guarantee that it is error-free, nor does TE make any other representation, war-ranty or guarantee that the information is accurate, correct, reliable or current. TE reserves the right to make any adjustments to the information contained herein at any time without notice. TE expressly disclaims all implied warranties or merchantability or fitness for a particular purpose. The dimensions in this catalog are for reference purposes only and are subject to change without notice. Specifications are subject to change without notice.