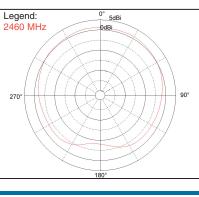

#### Elevation

Efficiency

Catalog 4-1773459-1 Revised 03-11

www.te.com

Dimensions are in inches and millimeters unless otherwise sspecified. Values in brackets are metric equivalents.

Dimensions are shown for reference purposes only. Specifications subject to change.