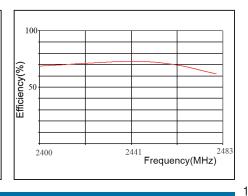

#### Elevation

Efficiency

Catalog 4-1773459-1 Revised 03-11

www.te.com

Dimensions are in inches and millimeters unless otherwise sspecified. Values in brackets are metric equivalents.

Dimensions are shown for reference purposes only. Specifications subject to change.