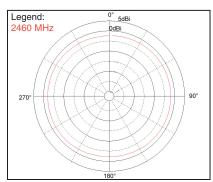

|
|-----------------------|--------------------------------------|
| Peak Gain             | + 2 dBi                              |
| VSWR                  | < 2.5:1                              |
| Reflow Temperature    | 275°C maximum                        |
| Polarization          | Linear                               |
| Power Handling        | 10 Watt cw                           |
| Feed Point Impedance  | 50 Ohms unbalanced                   |
| Size                  | 16.00 mm dia. x 6.05 mm              |
| Weight                | < 1 g.                               |
| Mounting              | Surface-mount technology. See page 2 |
| Keep Out Area         | See diagram on page 2                |
|                       |                                      |



#### Azimuth



#### Elevation



Efficiency



Catalog 4-1773459-1 Revised 03-11

www.te.com

Dimensions are in inches and millimeters unless otherwise sspecified. Values in brackets are metric equivalents.

Dimensions are shown for reference purposes only. Specifications subject to change.

USA: 1-800-522-6752 Canada: 1-905-475-6222 Germany: +49 (0) 6251-133-1999 For other country number go to te.com/supportcenter

UK: +44 (0) 800-267666 Netherlands: +31 (0) 73-6246-999 China: +86 (0) 400-820-6015

www.antenna.te.com Downloaded from <u>Elcodis.com</u> electronic components distributor



Antenna Solutions

### 2400 –2483.5 MHz Single Band Antenna

(802.11 b/g, includes frequencies of Bluetooth, ZigBee, and Wi-Fi products)



#### **Keep Out Area**

# 6.00 513504-1 PCB Ground Keep Out Area PCB Ground D