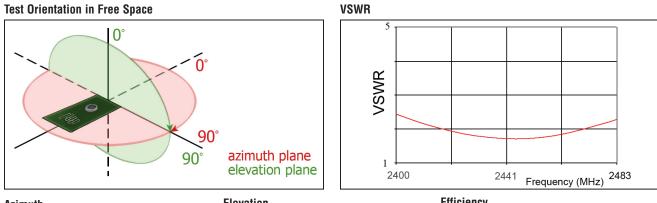

# Specifications

| Frequency Range (MHz) | 2400 –2483.5                         |
|-----------------------|--------------------------------------|
| Peak Gain             | + 2 dBi                              |
| VSWR                  | < 2.5:1                              |
| Reflow Temperature    | 275°C maximum                        |
| Polarization          | Linear                               |
| Power Handling        | 10 Watt cw                           |
| Feed Point Impedance  | 50 Ohms unbalanced                   |
| Size                  | 16.00 mm dia. x 6.05 mm              |
| Weight                | < 1 g.                               |
| Mounting              | Surface-mount technology. See page 2 |
| Keep Out Area         | See diagram on page 2                |
|                       |                                      |

#### Azimuth

#### Elevation

Efficiency

Catalog 4-1773459-1 Revised 03-11

www.te.com

Dimensions are in inches and millimeters unless otherwise sspecified. Values in brackets are metric equivalents.

Dimensions are shown for reference purposes only. Specifications subject to change.