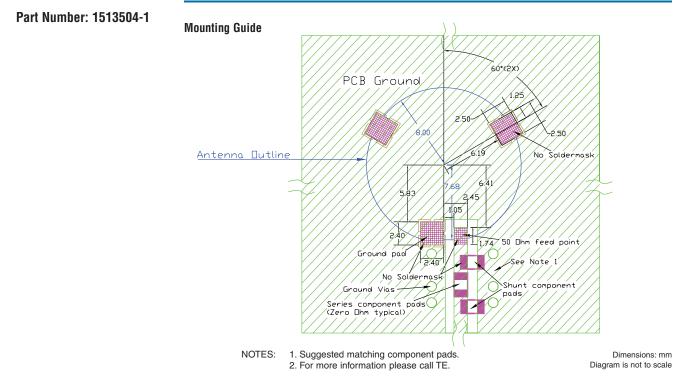

# Part Number: 1513504-1

#### **Recommendations**

- Minimum or no matching circuits required.
- Bandwidth and performance is dependent on ground plane size. Suggested minimum ground plane length from the antenna feed is 30 mm.
- PCB ground is to be on top layer.

# Specifications

| Frequency Range (MHz) | 2400 –2483.5                         |
|-----------------------|--------------------------------------|
| Peak Gain             | + 2 dBi                              |
| VSWR                  | < 2.5:1                              |
| Reflow Temperature    | 275°C maximum                        |
| Polarization          | Linear                               |
| Power Handling        | 10 Watt cw                           |
| Feed Point Impedance  | 50 Ohms unbalanced                   |
| Size                  | 16.00 mm dia. x 6.05 mm              |
| Weight                | < 1 g.                               |
| Mounting              | Surface-mount technology. See page 2 |
| Keep Out Area         | See diagram on page 2                |
|                       |                                      |