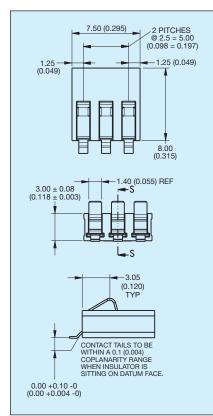

## 3 Way Battery Connector

# 5 Way Battery Connector

**3 Way PCB Board Layout** 