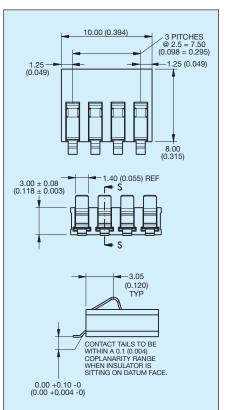

ng, with various contact nose heights from 1.20mm to 2.60mm, to provide spacing options to the end user.

All contacts are stamped and are rated to 3A, with Gold plating. Parts are supplied in tape and reel for automatic pick and place. Optional retaining brackets are available to provide greater strength when connected to the PCB.

Whatever your requirements, the 9155 series Battery Connector can also be customized to suit your applications.

# **APPLICATIONS**

- Mobile Phones
- PDA
- Medical
- PMR
- Industrial

## 3 Way Battery Connector



# Variety of contact heights offered to suit different mechanical designs.

**KEY FEATURES AND BENEFITS** 

Connectors can be end to end stackable.

• Suitable for 5000 mechanical cycles.

• RoHS Compliant available.



#### 4 Way Battery Connector



# 5 Way Battery Connector







**3 Way PCB Board Layout** 



# **4 Way PCB Board Layout**



# **5 Way PCB Board Layout**