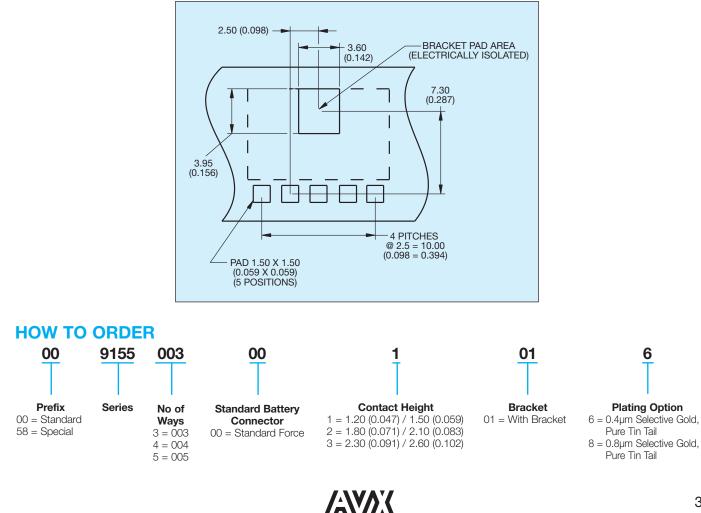

# 5 Way Battery Connector

**3 Way PCB Board Layout** 

# **5 Way PCB Board Layout**