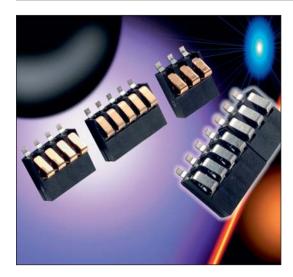

## **GENERAL DESCRIPTION**

The standard battery connector is specifically designed for mobile equipment.

The connectors are available in 3, 4 and 5 contact positions all on a 2.50mm pitch. The insulator height provides a 3mm spacing, with various contact nose heights from 1.20mm to 2.60mm, to provide spacing options to the end user.

All contacts are stamped and are rated to 3A, with Gold plating. Parts are supplied in tape and reel for automatic pick and place. Optional retaining brackets are available to provide greater strength when connected to the PCB.

Whatever your requirements, the 9155 series Battery Connector can also be customized to suit your applications.

# **APPLICATIONS**

- Mobile Phones
- PDA
- Medical
- PMR
- Industrial