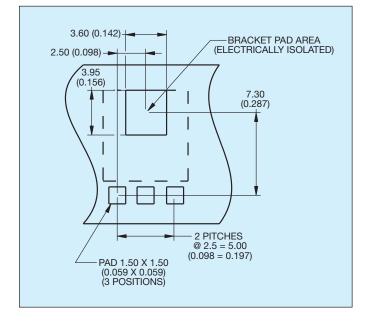

## 3 Way Battery Connector

# 5 Way Battery Connector

**3 Way PCB Board Layout** 