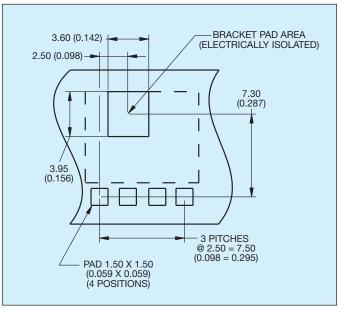

nd user.

All contacts are stamped and are rated to 3A, with Gold plating. Parts are supplied in tape and reel for automatic pick and place. Optional retaining brackets are available to provide greater strength when connected to the PCB.

Whatever your requirements, the 9155 series Battery Connector can also be customized to suit your applications.

# **APPLICATIONS**

- Mobile Phones
- PDA
- Medical
- PMR
- Industrial

## 3 Way Battery Connector



# Variety of contact heights offered to suit different mechanical designs.

**KEY FEATURES AND BENEFITS** 

Connectors can be end to end stackable.

• Suitable for 5000 mechanical cycles.

• RoHS Compliant available.



#### 4 Way Battery Connector



# 5 Way Battery Connector







**3 Way PCB Board Layout** 



# **4 Way PCB Board Layout**



# **5 Way PCB Board Layout**