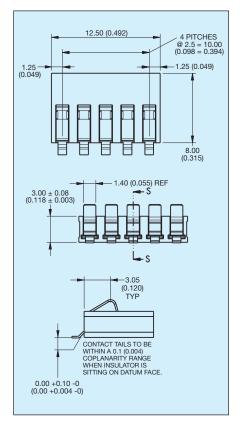

# 5 Way Battery Connector

**3 Way PCB Board Layout** 

# **5 Way PCB Board Layout**