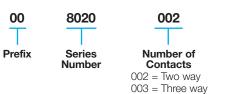

#### ORDERING CODE FOR COMPLETE CONNECTORS WITH NON-CRIMP CONTACTS FITTED

\*Contact terminations should be insulated because they may protrude from the insulator.

NB: See page 25 for details of contacts.

# \*Contact Termination

000 = Crimp Contacts (Ordered Separately)

217

217 = Solder Tag

218 = Wire Wrap (0.61 x 1.27 x 14.4mm) 296 = Mini Wire Wrap (0.61 x 0.66 x 4.73mm)

504 = Solder Tail (0.61 x 0.66 x 4.32mm)

#### ORDERING CODE FOR HOUSINGS AND CRIMP CONTACTS

| Description                                      | Part Number         | Description                                       | Part Number         |
|--------------------------------------------------|---------------------|---------------------------------------------------|---------------------|
| 2 way connector: Housing only                    | 60-8020-3117-00-000 | 0.25µM Gold reeled crimp contacts (gold all over) | 60-8017-0323-99-339 |
| 3 way connector: Housing only                    | 60-8020-3317-00-000 | 0.25µM Gold reeled crimp contacts (selective)     | 60-8017-0323-99-042 |
| 0.25µM Gold loose crimp contacts (gold all over) | 60-8017-0313-00-339 | NB: See page 25 for details of crimp contacts     |                     |
| 0.25µM Gold loose crimp contacts (selective)     | 60-8017-0313-00-042 | Locking clip                                      | 60-8020-3210-00-000 |