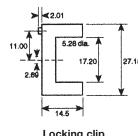

on in single row
- Uses identical molding for plug and socket
- Uses identical contact for plug and socket
- Uses standard Varicon 8016 contacts
- Uses standard Varicon Crimping Tools, Contact Extraction Tools and Insertion Tools
- Has combined nylon mounting and locking clip common to both sizes
- Contacts for both solder and crimp termination



#### **TECHNICAL SPECIFICATIONS**

**Contact:** 

Single row of 2 or 3 Varilok contacts

**Configuration:** 

On a 0.200 inch pitch, 5.08 mm

**Contact Rating:** 

8.5 amperes

**Contact Resistance:** 

6 milliohms (max)

**Insulation Resistance:** 

5,000 megohms (min)

**Voltage Proof:** 

2,500 volts R.M.S. Sea Level

#### **CONNECTOR DIMENSIONS (mm)**



housing

3 way connector housing

### LOCKING CLIP DIMENSIONS (mm)

P/N 608020321000000



Locking clip





#### ORDERING CODE FOR COMPLETE CONNECTORS WITH NON-CRIMP CONTACTS FITTED



\*Contact terminations should be insulated because they may protrude from the insulator.

NB: See page 25 for details of contacts.

# \*Contact Termination

000 = Crimp Contacts (Ordered Separately)

217

217 = Solder Tag

218 = Wire Wrap (0.61 x 1.27 x 14.4mm) 296 = Mini Wire Wrap (0.61 x 0.66 x 4.73mm)

504 = Solder Tail (0.61 x 0.66 x 4.32mm)



#### ORDERING CODE FOR HOUSINGS AND CRIMP CONTACTS

| Description                                      | Part Number         | Description                                       | Part Number         |
|--------------------------------------------------|---------------------|---------------------------------------------------|---------------------|
|