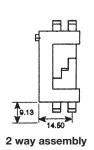

#### ORDERING CODE FOR HOUSINGS AND CRIMP CONTACTS

| Description                                      | Part Number         | Description                                       | Part Number         |
|--------------------------------------------------|---------------------|---------------------------------------------------|---------------------|
| 2 way connector: Housing only                    | 60-8020-3117-00-000 | 0.25µM Gold reeled crimp contacts (gold all over) | 60-8017-0323-99-339 |
| 3 way connector: Housing only                    | 60-8020-3317-00-000 | 0.25µM Gold reeled crimp contacts (selective)     | 60-8017-0323-99-042 |
| 0.25µM Gold loose crimp contacts (gold all over) | 60-8017-0313-00-339 | NB: See page 25 for details of crimp contacts     |                     |
| 0.25µM Gold loose crimp contacts (selective)     | 60-8017-0313-00-042 | Locking clip                                      | 60-8020-3210-00-000 |