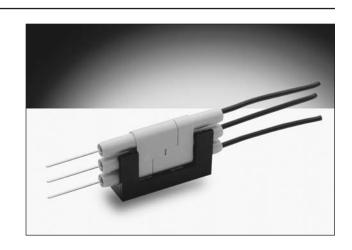

## Series 8020 - Cable Connector

#### **APPLICATION**

In line connection of 2 or 3 wire of 18-26 AWG, insulation ø1.03 mm to 1.88 mm.

#### FEATURES AND BENEFITS

- 2 and 3 position in single row
- Uses identical molding for plug and socket
- Uses identical contact for plug and socket
- Uses standard Varicon 8016 contacts
- Uses standard Varicon Crimping Tools, Contact Extraction Tools and Insertion Tools
- Has combined nylon mounting and locking clip common to both sizes
- Contacts for both solder and crimp termination