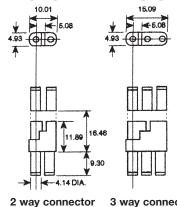

of 18-26 AWG, insulation ø1.03 mm to 1.88 mm.

#### FEATURES AND BENEFITS

- 2 and 3 position in single row
- Uses identical molding for plug and socket
- Uses identical contact for plug and socket
- Uses standard Varicon 8016 contacts
- Uses standard Varicon Crimping Tools, Contact Extraction Tools and Insertion Tools
- Has combined nylon mounting and locking clip common to both sizes
- Contacts for both solder and crimp termination



#### **TECHNICAL SPECIFICATIONS**

**Contact:** 

Single row of 2 or 3 Varilok contacts

**Configuration:** 

On a 0.200 inch pitch, 5.08 mm

**Contact Rating:** 

8.5 amperes

**Contact Resistance:** 

6 milliohms (max)

**Insulation Resistance:** 

5,000 megohms (min)

**Voltage Proof:** 

2,500 volts R.M.S. Sea Level

#### **CONNECTOR DIMENSIONS (mm)**



housing

3 way connector housing

### LOCKING CLIP DIMENSIONS (mm)

P/N 608020321000000



Locking clip





#### ORDERING CODE FOR COMPLETE CONNECTORS WITH NON-CRIMP CONTACTS FITTED



\*Contact terminations should be insulated because they may protrude from the insulator.

NB: See page 25 for details of contacts.

# \*Contact Termination

000 = Crimp Contacts (Ordered Separately)

217

217 = Solder Tag

218 = Wire Wrap (0.61 x 1.27 x 14.4mm) 296 = Mini Wire Wrap (0.61 x 0.66 x 4.73mm)

504 = Solder Tail (0.61 x 0.66 x 4.32mm)



#### ORDERING CODE FOR HOUSINGS AND CRIMP CONTACTS

| Description                                      | Part Number         | Description                                       | Part Number         |
|--------------------------------------------------|--------