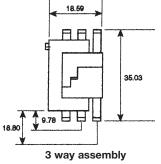

Uses identical molding for plug and socket
- Uses identical contact for plug and socket
- Uses standard Varicon 8016 contacts
- Uses standard Varicon Crimping Tools, Contact Extraction Tools and Insertion Tools
- Has combined nylon mounting and locking clip common to both sizes
- Contacts for both solder and crimp termination



#### **TECHNICAL SPECIFICATIONS**

**Contact:** 

Single row of 2 or 3 Varilok contacts

**Configuration:** 

On a 0.200 inch pitch, 5.08 mm

**Contact Rating:** 

8.5 amperes

**Contact Resistance:** 

6 milliohms (max)

**Insulation Resistance:** 

5,000 megohms (min)

**Voltage Proof:** 

2,500 volts R.M.S. Sea Level

#### **CONNECTOR DIMENSIONS (mm)**



housing

3 way connector housing

### LOCKING CLIP DIMENSIONS (mm)

P/N 608020321000000



Locking clip





#### ORDERING CODE FOR COMPLETE CONNECTORS WITH NON-CRIMP CONTACTS FITTED



\*Contact terminations should be insulated because they may protrude from the insulator.

NB: See page 25 for details of contacts.

# \*Contact Termination

000 = Crimp Contacts (Ordered Separately)

217

217 = Solder Tag

218 = Wire Wrap (0.61 x 1.27 x 14.4mm) 296 = Mini Wire Wrap (0.61 x 0.66 x 4.73mm)

504 = Solder Tail (0.61 x 0.66 x 4.32mm)



#### ORDERING CODE FOR HOUSINGS AND CRIMP CONTACTS

| Description                                      | Part Number         | Description                                       | Part Number         |
|--------------------------------------------------|---------------------|---------------------------------------------------|---------------------|
| 2 way connector: H