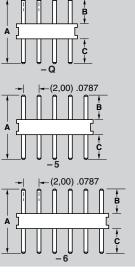

## **ALSO AVAILABLE**

Paste In Hole (PIH) processing. Contact Samtec ASP Group.

02 thru 50

Specify LEAD STYLE from chart

**LEAD** 

**STYLE** 

| LEAD<br>STYLE | Α      | В      | С      |
|---------------|--------|--------|--------|
| -01           | (7,67) | (3,20) | (2,46) |
|               | .302   | .126   | .097   |
| -04           | (6,45) | (1,91) | (2,57) |
|               | .255   | .075   | .101   |