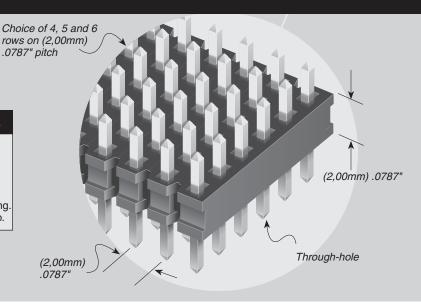

#### Also Available

**Right Angle Four Row** 

See TMM Series.

2mm Shunt

See 2SN Series.

**Elevated** See YTW Series.

Mates with: YTQ, YTS, YTE