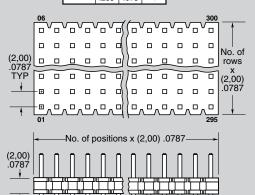

## **ALSO AVAILABLE**

Paste In Hole (PIH) processing. Contact Samtec ASP Group.

02 thru 50

Specify LEAD STYLE from chart

**LEAD** 

**STYLE** 

| LEAD<br>STYLE | Α      | В      | С      |
|---------------|--------|--------|--------|
| -01           | (7,67) | (3,20) | (2,46) |
|               | .302   | .126   | .097   |
| -04           | (6,45) | (1,91) | (2,57) |
|               | .255   | .075   | .101   |