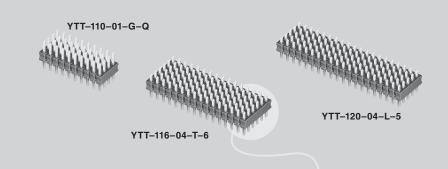

## **ALSO AVAILABLE**

Paste In Hole (PIH) processing. Contact Samtec ASP Group.

02 thru 50

Specify LEAD STYLE from chart

**LEAD** 

**STYLE** 

| LEAD<br>STYLE | Α      | В      | С      |
|---------------|--------|--------|--------|
| -01           | (7,67) | (3,20) | (2,46) |
|               | .302   | .126   | .097   |
| -04           | (6,45) | (1,91) | (2,57) |
|               | .255   | .075   | .101   |