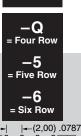

## **ALSO AVAILABLE**

Paste In Hole (PIH) processing. Contact Samtec ASP Group.

02 thru 50

Specify LEAD STYLE from chart

**LEAD** 

**STYLE** 

| LEAD<br>STYLE | Α      | В      | С      |
|---------------|--------|--------|--------|
| -01           | (7,67) | (3,20) | (2,46) |
|               | .302   | .126   | .097   |
| -04           | (6,45) | (1,91) | (2,57) |
|               | .255   | .075   | .101   |