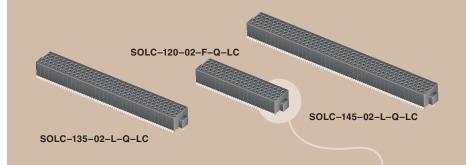

## **ALSO AVAILABLE**

· For Micro Rugged, see the MOLC/FOLC pages located in the Tiger Eye™ section.

Mates with:

Note: Some sizes, styles and options are non-standard, non-returnable.

Due to technical progress, all designs, specifications and components are subject to change without notice.