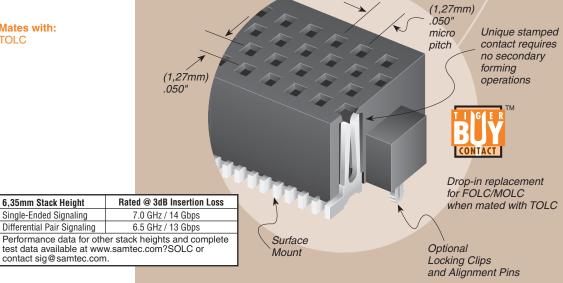

## **QUAD ROW SMT SOCKET**

## **SPECIFICATIONS**

For complete specifications and recommended PCB layouts see www.samtec.com?SOLC

Insulator Material: Black Liquid Crystal Polymer

Contact Material: Phosphor Bronze Plating:

Au over 50µ" (1,27µm) Ni Current Rating: 2.5A @ 80°C ambient Operating Temp Range: -55°C to +125°C

Contact Resistance: 10 mΩ max Insertion Depth:

(1,68mm) .066" to (3,61mm) .142" with (0,38mm) .015" wipe Insertion Force: (Single contact only) 2.0oz (0.56N) average

Normal Force: 75 grams (0,74N) average Withdrawal Force: (Single contact only) 1.5oz (0,42N) average Max Cycles:

## **Processing:** Lead-Free Solderable:

SMT Lead Coplanarity: (0,10mm) .004" max (05-35) (0,15mm) .006" max (40-50)

## **ALSO AVAILABLE**

· For Micro Rugged, see the MOLC/FOLC pages located in the Tiger Eye™ section.

Mates with:

Note: Some sizes, styles and options are non-standard, non-returnable.

Due to technical progress, all designs, specifications and components are subject to change without notice.