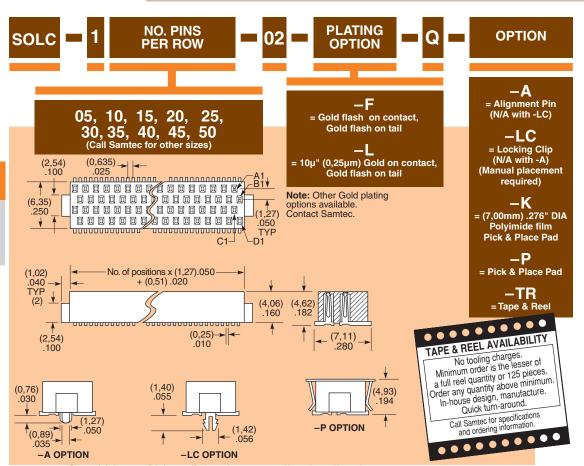

(0,635mm) .025" **SOLC SERIES** 

## **SPECIFICATIONS**

For complete specifications and recommended PCB layouts see www.samtec.com?SOLC

Insulator Material: Black Liquid Crystal Polymer

Contact Material: Phosphor Bronze Plating:

Au over 50µ" (1,27µm) Ni Current Rating: 2.5A @ 80°C ambient Operating Temp Range: -55°C to +125°C

Contact Resistance: 10 mΩ max Insertion Depth:

(1,68mm) .066" to (3,61mm) .142" with (0,38mm) .015" wipe Insertion Force: (Single contact only) 2.0oz (0.56N) average

Normal Force: 75 grams (0,74N) average Withdrawal Force: (Single contact only) 1.5oz (0,42N) average Max Cycles:

## **Processing:** Lead-Free Solderable:

SMT Lead Coplanarity: (0,10mm) .004" max (05-35) (0,15mm) .006" max (40-50)