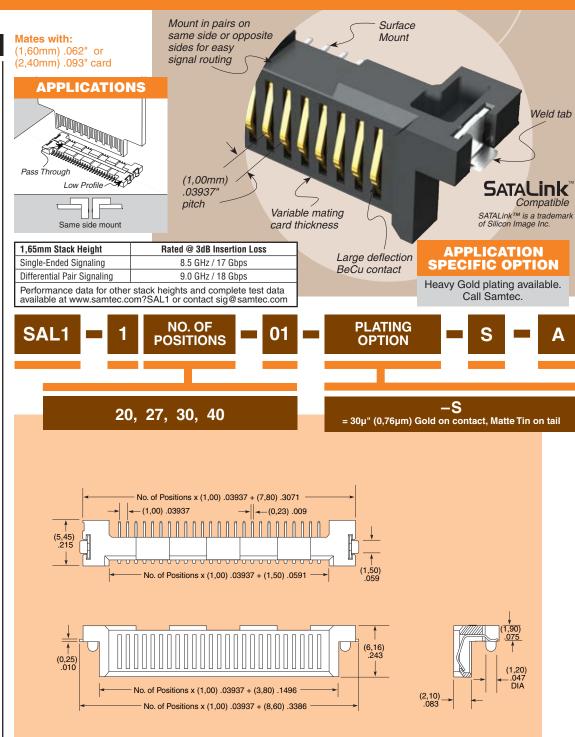

(1,00mm) .03937" **SAL1 SERIES** 

## **HIGH SPEED MICRO PLANE SOCKET**

## **SPECIFICATIONS**

For complete specifications and recommended PCB layouts see www.samtec.com?SAL1

Insulator Material: Black LCP
Contact Material: BeCu Plating: Au or Sn over 50μ" (1,27μm) Ni Operating Temp: -55°C to +125°C Current Rating: 2.3 A @ 80°C RoHS Compliant:

## Processing: Lead-Free Solderable:

SMT Lead Coplanarity: (0,10mm) .004" max

Note: Other Gold plating options available. Contact Samtec.

Note: Some lengths, styles and options are non-standard, non-returnable.