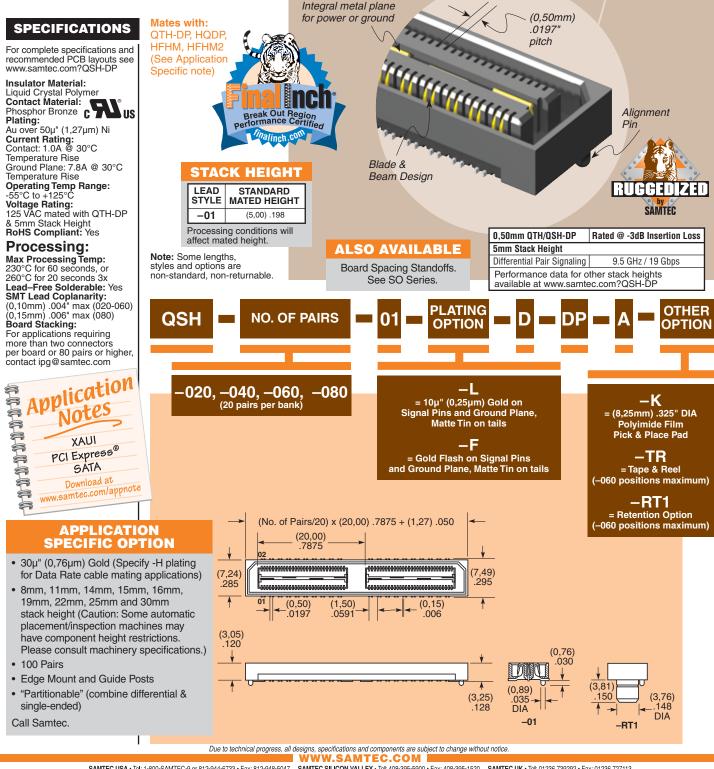

## 0,50mm DIFFERENTIAL PAIR QSH-DP SERIES

SAMTEC USA • Tel: 1-800-SAMTEC-9 or 812-944-6733 • Fax: 812-948-5047 SAMTEC (100 VALLEY + Tel: 408-395-5900 • Fax: 408-395-1520 SAMTEC UK • Tel: 01236 739292 • Fax: 01236 727113 SAMTEC GERMANY • Tel: 449 (0) 89 / 89460-09 • Fax: +49 (0) 89 / 89460-29 SAMTEC FRANCE • Tel: 01 60 95 06 60 • Fax: 01 60 95 06 61 SAMTEC ITALY • Tel: 39 039 6890337 • Fax: 39 039 6890315 SAMTEC ORDICIDENTIC • Tel: 446-84477200 • Fax: +46-84420413 SAMTEC GERMALY • Tel: 972-37256600 • Fax: 01 60 95 06 61 SAMTEC ITALY • Tel: 39 039 6890337 • Fax: 39 039 6890315 SAMTEC ORDICIDENTIC • Tel: 46-84477200 • Fax: +46-84420413 SAMTEC GERMALY • Tel: 972-37256600 • Fax: 972-37256600 • SAMTEC ITALY • Tel: 39 039 689037 • Fax: 39 039 6890315 SAMTEC CALLEY • Tel: 59 039 689037 • Fax: 39 039 6890315 SAMTEC CALLEY • Tel: 59 039 689037 • Fax: 918-04152 8187 SAMTEC ADDIA • Tel: 95 039 56801452 SAMTEC ITALY • Tel: 39 039 689037 • Fax: 39 039 6890315 SAMTEC GERMANY • Tel: 46-84477200 • Fax: +46-84420413 SAMTEC GERMALY • Tel: 972-37256600 • Fax: 972-37256600 • SAMTEC ITALY • Tel: 39 039 689037 • Fax: 39 039 6890315 SAMTEC ADDIA • Tel: 95 039 56801452 SAMTEC ADDIA • Tel: 55 036 SAMTEC ADDIA • Tel: 55 03