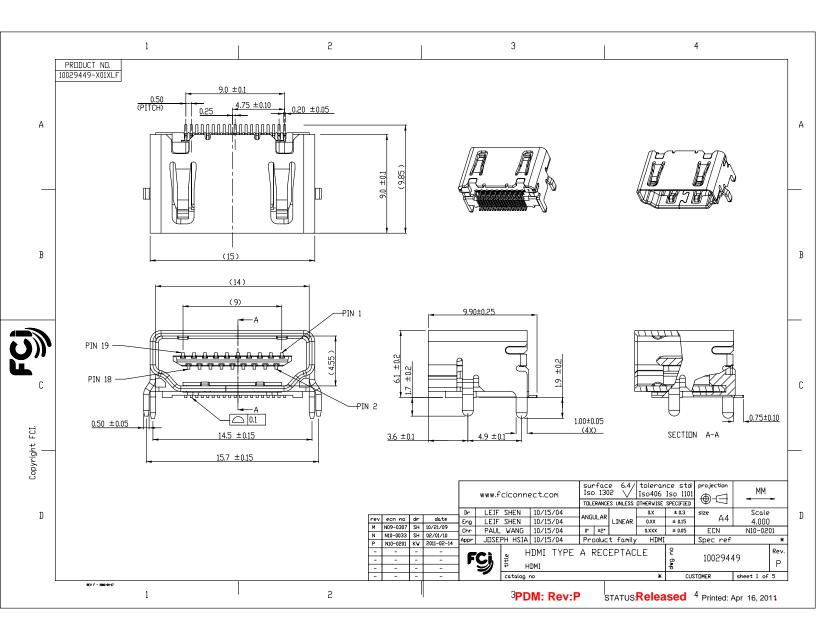

|                | 1                                                                                                                                                                                                                                                                                                                                                                                                                                                                                                                                                                                                                                                                                                                                                                                                                                                                                                                                                                                                                                                                                                                                                                                                                                                                                                                                                                                                                                                                                                                                                                                                                                                                                                                                                                                                                                                                                                                                                                                                                                                                                                                                           |                | 2             | 3 4                                                                                                                                                                                                                                                                                                                                                                                               |  |
|----------------|---------------------------------------------------------------------------------------------------------------------------------------------------------------------------------------------------------------------------------------------------------------------------------------------------------------------------------------------------------------------------------------------------------------------------------------------------------------------------------------------------------------------------------------------------------------------------------------------------------------------------------------------------------------------------------------------------------------------------------------------------------------------------------------------------------------------------------------------------------------------------------------------------------------------------------------------------------------------------------------------------------------------------------------------------------------------------------------------------------------------------------------------------------------------------------------------------------------------------------------------------------------------------------------------------------------------------------------------------------------------------------------------------------------------------------------------------------------------------------------------------------------------------------------------------------------------------------------------------------------------------------------------------------------------------------------------------------------------------------------------------------------------------------------------------------------------------------------------------------------------------------------------------------------------------------------------------------------------------------------------------------------------------------------------------------------------------------------------------------------------------------------------|----------------|---------------|---------------------------------------------------------------------------------------------------------------------------------------------------------------------------------------------------------------------------------------------------------------------------------------------------------------------------------------------------------------------------------------------------|--|
|                | PRODUCT NO. CONTACT AREA PLATING                                                                                                                                                                                                                                                                                                                                                                                                                                                                                                                                                                                                                                                                                                                                                                                                                                                                                                                                                                                                                                                                                                                                                                                                                                                                                                                                                                                                                                                                                                                                                                                                                                                                                                                                                                                                                                                                                                                                                                                                                                                                                                            | SHIELD FIGURE  | PACKING       |                                                                                                                                                                                                                                                                                                                                                                                                   |  |
|                | 10029449-001TLF 30u" Au MINIMUM                                                                                                                                                                                                                                                                                                                                                                                                                                                                                                                                                                                                                                                                                                                                                                                                                                                                                                                                                                                                                                                                                                                                                                                                                                                                                                                                                                                                                                                                                                                                                                                                                                                                                                                                                                                                                                                                                                                                                                                                                                                                                                             | WITHOUT FLANGE | TRAY          |                                                                                                                                                                                                                                                                                                                                                                                                   |  |
|                | 10029449-001RLF 30u" Au MINIMUM                                                                                                                                                                                                                                                                                                                                                                                                                                                                                                                                                                                                                                                                                                                                                                                                                                                                                                                                                                                                                                                                                                                                                                                                                                                                                                                                                                                                                                                                                                                                                                                                                                                                                                                                                                                                                                                                                                                                                                                                                                                                                                             | WITHDUT FLANGE | TAPE AND REEL | 9.00                                                                                                                                                                                                                                                                                                                                                                                              |  |
|                | 10029449-101TLF GOLD FLASH                                                                                                                                                                                                                                                                                                                                                                                                                                                                                                                                                                                                                                                                                                                                                                                                                                                                                                                                                                                                                                                                                                                                                                                                                                                                                                                                                                                                                                                                                                                                                                                                                                                                                                                                                                                                                                                                                                                                                                                                                                                                                                                  | WITHDUT FLANGE | TRAY          | 7.25 4.75                                                                                                                                                                                                                                                                                                                                                                                         |  |
| A              | 10029449-101RLF GOLD FLASH                                                                                                                                                                                                                                                                                                                                                                                                                                                                                                                                                                                                                                                                                                                                                                                                                                                                                                                                                                                                                                                                                                                                                                                                                                                                                                                                                                                                                                                                                                                                                                                                                                                                                                                                                                                                                                                                                                                                                                                                                                                                                                                  | WITHDUT FLANGE | TAPE AND REEL | 0.50 0.25 A                                                                                                                                                                                                                                                                                                                                                                                       |  |
|                | 10029449-002TLF 30u" Au MINIMUM                                                                                                                                                                                                                                                                                                                                                                                                                                                                                                                                                                                                                                                                                                                                                                                                                                                                                                                                                                                                                                                                                                                                                                                                                                                                                                                                                                                                                                                                                                                                                                                                                                                                                                                                                                                                                                                                                                                                                                                                                                                                                                             | WITH FLANGE    | TRAY          |                                                                                                                                                                                                                                                                                                                                                                                                   |  |
|                | 10029449-002RLF 30u" Au MINIMUM                                                                                                                                                                                                                                                                                                                                                                                                                                                                                                                                                                                                                                                                                                                                                                                                                                                                                                                                                                                                                                                                                                                                                                                                                                                                                                                                                                                                                                                                                                                                                                                                                                                                                                                                                                                                                                                                                                                                                                                                                                                                                                             | WITH FLANGE    | TAPE AND REEL |                                                                                                                                                                                                                                                                                                                                                                                                   |  |
|                | 10029449-002FLF GDLD FLASH                                                                                                                                                                                                                                                                                                                                                                                                                                                                                                                                                                                                                                                                                                                                                                                                                                                                                                                                                                                                                                                                                                                                                                                                                                                                                                                                                                                                                                                                                                                                                                                                                                                                                                                                                                                                                                                                                                                                                                                                                                                                                                                  | WITH FLANGE    | TAPE AND REEL |                                                                                                                                                                                                                                                                                                                                                                                                   |  |
| В              | NDTES:<br>1. MATERIAL<br>1-1 HOUSING: GLASS FIBER                                                                                                                                                                                                                                                                                                                                                                                                                                                                                                                                                                                                                                                                                                                                                                                                                                                                                                                                                                                                                                                                                                                                                                                                                                                                                                                                                                                                                                                                                                                                                                                                                                                                                                                                                                                                                                                                                                                                                                                                                                                                                           |                |               |                                                                                                                                                                                                                                                                                                                                                                                                   |  |
| Copyright FCI. | 1-2 CUNTACT: BRASS<br>1-3 SHELL : STEEL<br>2. FINISH<br>2-1 CUNTACT : NI UNDER PLATED ALL OVER 50u" MIN<br>CUNTACT AREA SEE TABLE<br>2-2 SHELL : NI 100u" MIN.<br>3. PACKAGING SPECIFICATION GS-14-939.<br>A D. VO. CLUMPED COEDULOLUUME, LOCOMPANY, |                |               |                                                                                                                                                                                                                                                                                                                                                                                                   |  |
| Copyrig        | 6. PRUDUCT SPECIFICATION                                                                                                                                                                                                                                                                                                                                                                                                                                                                                                                                                                                                                                                                                                                                                                                                                                                                                                                                                                                                                                                                                                                                                                                                                                                                                                                                                                                                                                                                                                                                                                                                                                                                                                                                                                                                                                                                                                                                                                                                                                                                                                                    | . 02-12-309    |               | www.fciconnect.com Surface 6.4/ tolerance std projection   Dr LEIF SHEN 10/15/04 ANGULAR LINEAR axx ± aus size A4 Scale   Eng LEIF SHEN 10/15/04 ANGULAR LINEAR axx ± aus size A4 Scale S.000   Chr PAUL WAIL 10/15/04 Product family PCMCIA Spec ref * # # # # # # # # # # # # # # # # # # # # # # # # # # # # # # # # # # # # # # # # # # # # # # # # # # # # # # # # # # # # # # # # # # # # # |  |
|                | 1 2 3PDM: Rev:P STATUSReleased 4 Printed: Apr 16, 2011                                                                                                                                                                                                                                                                                                                                                                                                                                                                                                                                                                                                                                                                                                                                                                                                                                                                                                                                                                                                                                                                                                                                                                                                                                                                                                                                                                                                                                                                                                                                                                                                                                                                                                                                                                                                                                                                                                                                                                                                                                                                                      |                |               |                                                                                                                                                                                                                                                                                                                                                                                                   |  |