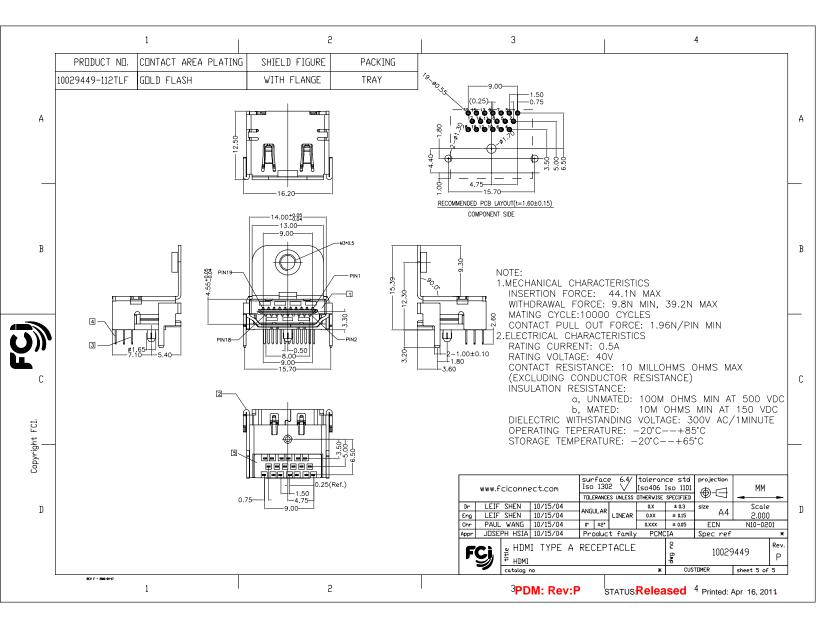

|                | 1                                                                                                                                                                                                                                                                                                                                                                                                                                                                                                                                                                                                                                                                                                                                                                                                                                                                                                                                                                                                                                                                                                                                                                                                                                                                                                                                                                                                                                                                                                                                                                                                                                                                                                                                                                                                                                                                                                                                                                                                                                                                                                                                           |                | 2             | 3 4                                                                                                                                                                                                                                                                                                                                                                                               |  |
|----------------|---------------------------------------------------------------------------------------------------------------------------------------------------------------------------------------------------------------------------------------------------------------------------------------------------------------------------------------------------------------------------------------------------------------------------------------------------------------------------------------------------------------------------------------------------------------------------------------------------------------------------------------------------------------------------------------------------------------------------------------------------------------------------------------------------------------------------------------------------------------------------------------------------------------------------------------------------------------------------------------------------------------------------------------------------------------------------------------------------------------------------------------------------------------------------------------------------------------------------------------------------------------------------------------------------------------------------------------------------------------------------------------------------------------------------------------------------------------------------------------------------------------------------------------------------------------------------------------------------------------------------------------------------------------------------------------------------------------------------------------------------------------------------------------------------------------------------------------------------------------------------------------------------------------------------------------------------------------------------------------------------------------------------------------------------------------------------------------------------------------------------------------------|----------------|---------------|---------------------------------------------------------------------------------------------------------------------------------------------------------------------------------------------------------------------------------------------------------------------------------------------------------------------------------------------------------------------------------------------------|--|
|                | PRODUCT NO. CONTACT AREA PLATING                                                                                                                                                                                                                                                                                                                                                                                                                                                                                                                                                                                                                                                                                                                                                                                                                                                                                                                                                                                                                                                                                                                                                                                                                                                                                                                                                                                                                                                                                                                                                                                                                                                                                                                                                                                                                                                                                                                                                                                                                                                                                                            | SHIELD FIGURE  | PACKING       |                                                                                                                                                                                                                                                                                                                                                                                                   |  |
|                | 10029449-001TLF 30u" Au MINIMUM                                                                                                                                                                                                                                                                                                                                                                                                                                                                                                                                                                                                                                                                                                                                                                                                                                                                                                                                                                                                                                                                                                                                                                                                                                                                                                                                                                                                                                                                                                                                                                                                                                                                                                                                                                                                                                                                                                                                                                                                                                                                                                             | WITHOUT FLANGE | TRAY          |                                                                                                                                                                                                                                                                                                                                                                                                   |  |
|                | 10029449-001RLF 30u" Au MINIMUM                                                                                                                                                                                                                                                                                                                                                                                                                                                                                                                                                                                                                                                                                                                                                                                                                                                                                                                                                                                                                                                                                                                                                                                                                                                                                                                                                                                                                                                                                                                                                                                                                                                                                                                                                                                                                                                                                                                                                                                                                                                                                                             | WITHDUT FLANGE | TAPE AND REEL | 9.00                                                                                                                                                                                                                                                                                                                                                                                              |  |
|                | 10029449-101TLF GOLD FLASH                                                                                                                                                                                                                                                                                                                                                                                                                                                                                                                                                                                                                                                                                                                                                                                                                                                                                                                                                                                                                                                                                                                                                                                                                                                                                                                                                                                                                                                                                                                                                                                                                                                                                                                                                                                                                                                                                                                                                                                                                                                                                                                  | WITHDUT FLANGE | TRAY          | 7.25 4.75                                                                                                                                                                                                                                                                                                                                                                                         |  |
| A              | 10029449-101RLF GOLD FLASH                                                                                                                                                                                                                                                                                                                                                                                                                                                                                                                                                                                                                                                                                                                                                                                                                                                                                                                                                                                                                                                                                                                                                                                                                                                                                                                                                                                                                                                                                                                                                                                                                                                                                                                                                                                                                                                                                                                                                                                                                                                                                                                  | WITHDUT FLANGE | TAPE AND REEL | 0.50 0.25 A                                                                                                                                                                                                                                                                                                                                                                                       |  |
|                | 10029449-002TLF 30u" Au MINIMUM                                                                                                                                                                                                                                                                                                                                                                                                                                                                                                                                                                                                                                                                                                                                                                                                                                                                                                                                                                                                                                                                                                                                                                                                                                                                                                                                                                                                                                                                                                                                                                                                                                                                                                                                                                                                                                                                                                                                                                                                                                                                                                             | WITH FLANGE    | TRAY          |                                                                                                                                                                                                                                                                                                                                                                                                   |  |
|                | 10029449-002RLF 30u" Au MINIMUM                                                                                                                                                                                                                                                                                                                                                                                                                                                                                                                                                                                                                                                                                                                                                                                                                                                                                                                                                                                                                                                                                                                                                                                                                                                                                                                                                                                                                                                                                                                                                                                                                                                                                                                                                                                                                                                                                                                                                                                                                                                                                                             | WITH FLANGE    | TAPE AND REEL |                                                                                                                                                                                                                                                                                                                                                                                                   |  |
|                | 10029449-002FLF GDLD FLASH                                                                                                                                                                                                                                                                                                                                                                                                                                                                                                                                                                                                                                                                                                                                                                                                                                                                                                                                                                                                                                                                                                                                                                                                                                                                                                                                                                                                                                                                                                                                                                                                                                                                                                                                                                                                                                                                                                                                                                                                                                                                                                                  | WITH FLANGE    | TAPE AND REEL |                                                                                                                                                                                                                                                                                                                                                                                                   |  |
| В              | NDTES:<br>1. MATERIAL<br>1-1 HOUSING: GLASS FIBER                                                                                                                                                                                                                                                                                                                                                                                                                                                                                                                                                                                                                                                                                                                                                                                                                                                                                                                                                                                                                                                                                                                                                                                                                                                                                                                                                                                                                                                                                                                                                                                                                                                                                                                                                                                                                                                                                                                                                                                                                                                                                           |                |               |                                                                                                                                                                                                                                                                                                                                                                                                   |  |
| Copyright FCI. | 1-2 CUNTACT: BRASS<br>1-3 SHELL : STEEL<br>2. FINISH<br>2-1 CUNTACT : NI UNDER PLATED ALL OVER 50u" MIN<br>CUNTACT AREA SEE TABLE<br>2-2 SHELL : NI 100u" MIN.<br>3. PACKAGING SPECIFICATION GS-14-939.<br>A D. VO. CLUMPED COEDULOLUUME, LOCOMPANY, |                |               |                                                                                                                                                                                                                                                                                                                                                                                                   |  |
| Copyrig        | 6. PRUDUCT SPECIFICATION                                                                                                                                                                                                                                                                                                                                                                                                                                                                                                                                                                                                                                                                                                                                                                                                                                                                                                                                                                                                                                                                                                                                                                                                                                                                                                                                                                                                                                                                                                                                                                                                                                                                                                                                                                                                                                                                                                                                                                                                                                                                                                                    | . 02-12-309    |               | www.fciconnect.com Surface 6.4/ tolerance std projection   Dr LEIF SHEN 10/15/04 ANGULAR LINEAR axx ± aus size A4 Scale   Eng LEIF SHEN 10/15/04 ANGULAR LINEAR axx ± aus size A4 Scale S.000   Chr PAUL WAIL 10/15/04 Product family PCMCIA Spec ref * # # # # # # # # # # # # # # # # # # # # # # # # # # # # # # # # # # # # # # # # # # # # # # # # # # # # # # # # # # # # # # # # # # # # # |  |
|                | 1 2 3PDM: Rev:P STATUSReleased 4 Printed: Apr 16, 2011                                                                                                                                                                                                                                                                                                                                                                                                                                                                                                                                                                                                                                                                                                                                                                                                                                                                                                                                                                                                                                                                                                                                                                                                                                                                                                                                                                                                                                                                                                                                                                                                                                                                                                                                                                                                                                                                                                                                                                                                                                                                                      |                |               |                                                                                                                                                                                                                                                                                                                                                                                                   |  |