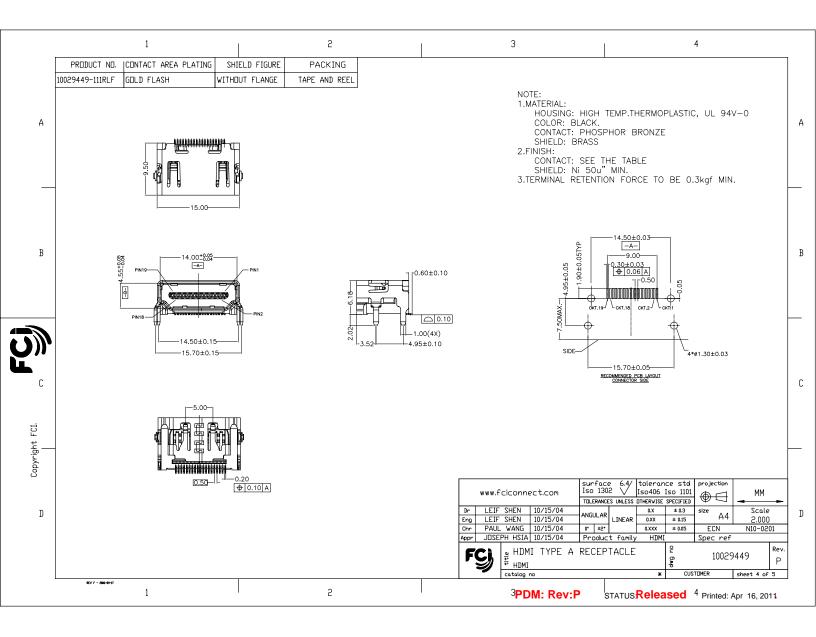

|                | 1                                                                                                                                                                                                                                                                                                                                                                                                                                                                                                                                                                                                                                                                                                                                                                                                                                                                                                                                                                                                                                                                                                                                                                                                                                                                                                                                                                                                                                                                                                                                                                                                                                                                                                                                                                                                                                                                                                                                                                                                                                                                                                                                           |                | 2             | 3 4                                                                                                                                                                                                                                                                                                                                                                                               |  |
|----------------|---------------------------------------------------------------------------------------------------------------------------------------------------------------------------------------------------------------------------------------------------------------------------------------------------------------------------------------------------------------------------------------------------------------------------------------------------------------------------------------------------------------------------------------------------------------------------------------------------------------------------------------------------------------------------------------------------------------------------------------------------------------------------------------------------------------------------------------------------------------------------------------------------------------------------------------------------------------------------------------------------------------------------------------------------------------------------------------------------------------------------------------------------------------------------------------------------------------------------------------------------------------------------------------------------------------------------------------------------------------------------------------------------------------------------------------------------------------------------------------------------------------------------------------------------------------------------------------------------------------------------------------------------------------------------------------------------------------------------------------------------------------------------------------------------------------------------------------------------------------------------------------------------------------------------------------------------------------------------------------------------------------------------------------------------------------------------------------------------------------------------------------------|----------------|---------------|---------------------------------------------------------------------------------------------------------------------------------------------------------------------------------------------------------------------------------------------------------------------------------------------------------------------------------------------------------------------------------------------------|--|
|                | PRODUCT NO. CONTACT AREA PLATING                                                                                                                                                                                                                                                                                                                                                                                                                                                                                                                                                                                                                                                                                                                                                                                                                                                                                                                                                                                                                                                                                                                                                                                                                                                                                                                                                                                                                                                                                                                                                                                                                                                                                                                                                                                                                                                                                                                                                                                                                                                                                                            | SHIELD FIGURE  | PACKING       |                                                                                                                                                                                                                                                                                                                                                                                                   |  |
|                | 10029449-001TLF 30u" Au MINIMUM                                                                                                                                                                                                                                                                                                                                                                                                                                                                                                                                                                                                                                                                                                                                                                                                                                                                                                                                                                                                                                                                                                                                                                                                                                                                                                                                                                                                                                                                                                                                                                                                                                                                                                                                                                                                                                                                                                                                                                                                                                                                                                             | WITHOUT FLANGE | TRAY          |                                                                                                                                                                                                                                                                                                                                                                                                   |  |
|                | 10029449-001RLF 30u" Au MINIMUM                                                                                                                                                                                                                                                                                                                                                                                                                                                                                                                                                                                                                                                                                                                                                                                                                                                                                                                                                                                                                                                                                                                                                                                                                                                                                                                                                                                                                                                                                                                                                                                                                                                                                                                                                                                                                                                                                                                                                                                                                                                                                                             | WITHDUT FLANGE | TAPE AND REEL | 9.00                                                                                                                                                                                                                                                                                                                                                                                              |  |
|                | 10029449-101TLF GOLD FLASH                                                                                                                                                                                                                                                                                                                                                                                                                                                                                                                                                                                                                                                                                                                                                                                                                                                                                                                                                                                                                                                                                                                                                                                                                                                                                                                                                                                                                                                                                                                                                                                                                                                                                                                                                                                                                                                                                                                                                                                                                                                                                                                  | WITHDUT FLANGE | TRAY          | 7.25 4.75                                                                                                                                                                                                                                                                                                                                                                                         |  |
| A              | 10029449-101RLF GOLD FLASH                                                                                                                                                                                                                                                                                                                                                                                                                                                                                                                                                                                                                                                                                                                                                                                                                                                                                                                                                                                                                                                                                                                                                                                                                                                                                                                                                                                                                                                                                                                                                                                                                                                                                                                                                                                                                                                                                                                                                                                                                                                                                                                  | WITHDUT FLANGE | TAPE AND REEL | 0.50 0.25 A                                                                                                                                                                                                                                                                                                                                                                                       |  |
|                | 10029449-002TLF 30u" Au MINIMUM                                                                                                                                                                                                                                                                                                                                                                                                                                                                                                                                                                                                                                                                                                                                                                                                                                                                                                                                                                                                                                                                                                                                                                                                                                                                                                                                                                                                                                                                                                                                                                                                                                                                                                                                                                                                                                                                                                                                                                                                                                                                                                             | WITH FLANGE    | TRAY          |                                                                                                                                                                                                                                                                                                                                                                                                   |  |
|                | 10029449-002RLF 30u" Au MINIMUM                                                                                                                                                                                                                                                                                                                                                                                                                                                                                                                                                                                                                                                                                                                                                                                                                                                                                                                                                                                                                                                                                                                                                                                                                                                                                                                                                                                                                                                                                                                                                                                                                                                                                                                                                                                                                                                                                                                                                                                                                                                                                                             | WITH FLANGE    | TAPE AND REEL |                                                                                                                                                                                                                                                                                                                                                                                                   |  |
|                | 10029449-002FLF GDLD FLASH                                                                                                                                                                                                                                                                                                                                                                                                                                                                                                                                                                                                                                                                                                                                                                                                                                                                                                                                                                                                                                                                                                                                                                                                                                                                                                                                                                                                                                                                                                                                                                                                                                                                                                                                                                                                                                                                                                                                                                                                                                                                                                                  | WITH FLANGE    | TAPE AND REEL |                                                                                                                                                                                                                                                                                                                                                                                                   |  |
| В              | NDTES:<br>1. MATERIAL<br>1-1 HOUSING: GLASS FIBER                                                                                                                                                                                                                                                                                                                                                                                                                                                                                                                                                                                                                                                                                                                                                                                                                                                                                                                                                                                                                                                                                                                                                                                                                                                                                                                                                                                                                                                                                                                                                                                                                                                                                                                                                                                                                                                                                                                                                                                                                                                                                           |                |               |                                                                                                                                                                                                                                                                                                                                                                                                   |  |
| Copyright FCI. | 1-2 CUNTACT: BRASS<br>1-3 SHELL : STEEL<br>2. FINISH<br>2-1 CUNTACT : NI UNDER PLATED ALL OVER 50u" MIN<br>CUNTACT AREA SEE TABLE<br>2-2 SHELL : NI 100u" MIN.<br>3. PACKAGING SPECIFICATION GS-14-939.<br>A D. VO. CLUMPED COEDULOLUUME, LOCOMPANY, |                |               |                                                                                                                                                                                                                                                                                                                                                                                                   |  |
| Copyrig        | 6. PRUDUCT SPECIFICATION                                                                                                                                                                                                                                                                                                                                                                                                                                                                                                                                                                                                                                                                                                                                                                                                                                                                                                                                                                                                                                                                                                                                                                                                                                                                                                                                                                                                                                                                                                                                                                                                                                                                                                                                                                                                                                                                                                                                                                                                                                                                                                                    | . 02-12-309    |               | www.fciconnect.com Surface 6.4/ tolerance std projection   Dr LEIF SHEN 10/15/04 ANGULAR LINEAR axx ± aus size A4 Scale   Eng LEIF SHEN 10/15/04 ANGULAR LINEAR axx ± aus size A4 Scale S.000   Chr PAUL WAIL 10/15/04 Product family PCMCIA Spec ref * # # # # # # # # # # # # # # # # # # # # # # # # # # # # # # # # # # # # # # # # # # # # # # # # # # # # # # # # # # # # # # # # # # # # # |  |
|                | 1 2 3PDM: Rev:P STATUSReleased 4 Printed: Apr 16, 2011                                                                                                                                                                                                                                                                                                                                                                                                                                                                                                                                                                                                                                                                                                                                                                                                                                                                                                                                                                                                                                                                                                                                                                                                                                                                                                                                                                                                                                                                                                                                                                                                                                                                                                                                                                                                                                                                                                                                                                                                                                                                                      |                |               |                                                                                                                                                                                                                                                                                                                                                                                                   |  |