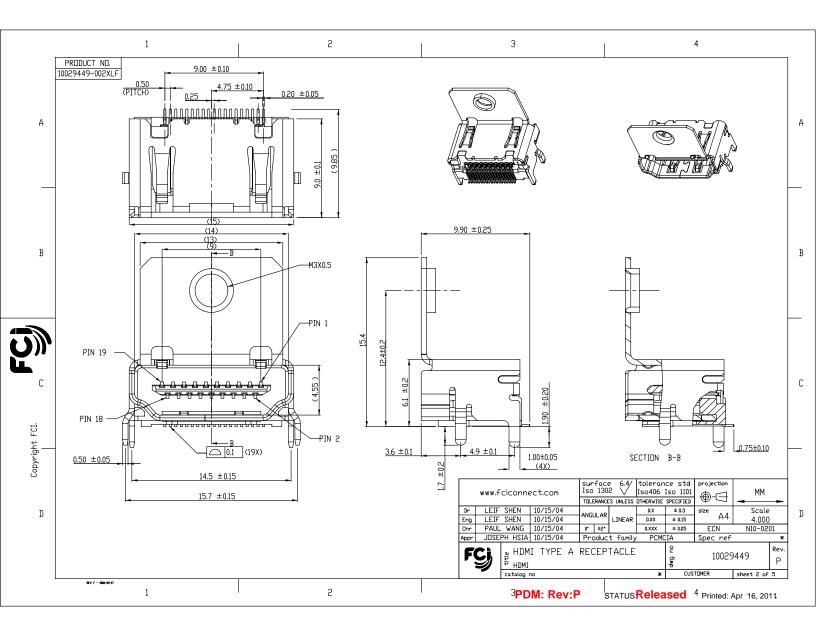

|                | 1                                                                                                                                                                                                                                                                                                                                                                                                                                                                                                                                                                                                                                                                                                                                                                                                                                                                                                                                                                                                                                                                                                                                                                                                                                                                                                                                                                                                                                                                                                                                                                                                                                                                                                                                                                                                                                                                                                                                                                                                                                                                                                                                           |                | 2             | 3 4                                                                                                                                                                                                                                                                                                                                                                                               |  |
|----------------|---------------------------------------------------------------------------------------------------------------------------------------------------------------------------------------------------------------------------------------------------------------------------------------------------------------------------------------------------------------------------------------------------------------------------------------------------------------------------------------------------------------------------------------------------------------------------------------------------------------------------------------------------------------------------------------------------------------------------------------------------------------------------------------------------------------------------------------------------------------------------------------------------------------------------------------------------------------------------------------------------------------------------------------------------------------------------------------------------------------------------------------------------------------------------------------------------------------------------------------------------------------------------------------------------------------------------------------------------------------------------------------------------------------------------------------------------------------------------------------------------------------------------------------------------------------------------------------------------------------------------------------------------------------------------------------------------------------------------------------------------------------------------------------------------------------------------------------------------------------------------------------------------------------------------------------------------------------------------------------------------------------------------------------------------------------------------------------------------------------------------------------------|----------------|---------------|---------------------------------------------------------------------------------------------------------------------------------------------------------------------------------------------------------------------------------------------------------------------------------------------------------------------------------------------------------------------------------------------------|--|
|                | PRODUCT NO. CONTACT AREA PLATING                                                                                                                                                                                                                                                                                                                                                                                                                                                                                                                                                                                                                                                                                                                                                                                                                                                                                                                                                                                                                                                                                                                                                                                                                                                                                                                                                                                                                                                                                                                                                                                                                                                                                                                                                                                                                                                                                                                                                                                                                                                                                                            | SHIELD FIGURE  | PACKING       |                                                                                                                                                                                                                                                                                                                                                                                                   |  |
|                | 10029449-001TLF 30u" Au MINIMUM                                                                                                                                                                                                                                                                                                                                                                                                                                                                                                                                                                                                                                                                                                                                                                                                                                                                                                                                                                                                                                                                                                                                                                                                                                                                                                                                                                                                                                                                                                                                                                                                                                                                                                                                                                                                                                                                                                                                                                                                                                                                                                             | WITHOUT FLANGE | TRAY          |                                                                                                                                                                                                                                                                                                                                                                                                   |  |
|                | 10029449-001RLF 30u" Au MINIMUM                                                                                                                                                                                                                                                                                                                                                                                                                                                                                                                                                                                                                                                                                                                                                                                                                                                                                                                                                                                                                                                                                                                                                                                                                                                                                                                                                                                                                                                                                                                                                                                                                                                                                                                                                                                                                                                                                                                                                                                                                                                                                                             | WITHDUT FLANGE | TAPE AND REEL | 9.00                                                                                                                                                                                                                                                                                                                                                                                              |  |
|                | 10029449-101TLF GOLD FLASH                                                                                                                                                                                                                                                                                                                                                                                                                                                                                                                                                                                                                                                                                                                                                                                                                                                                                                                                                                                                                                                                                                                                                                                                                                                                                                                                                                                                                                                                                                                                                                                                                                                                                                                                                                                                                                                                                                                                                                                                                                                                                                                  | WITHDUT FLANGE | TRAY          | 7.25 4.75                                                                                                                                                                                                                                                                                                                                                                                         |  |
| A              | 10029449-101RLF GOLD FLASH                                                                                                                                                                                                                                                                                                                                                                                                                                                                                                                                                                                                                                                                                                                                                                                                                                                                                                                                                                                                                                                                                                                                                                                                                                                                                                                                                                                                                                                                                                                                                                                                                                                                                                                                                                                                                                                                                                                                                                                                                                                                                                                  | WITHDUT FLANGE | TAPE AND REEL | 0.50 0.25 A                                                                                                                                                                                                                                                                                                                                                                                       |  |
|                | 10029449-002TLF 30u" Au MINIMUM                                                                                                                                                                                                                                                                                                                                                                                                                                                                                                                                                                                                                                                                                                                                                                                                                                                                                                                                                                                                                                                                                                                                                                                                                                                                                                                                                                                                                                                                                                                                                                                                                                                                                                                                                                                                                                                                                                                                                                                                                                                                                                             | WITH FLANGE    | TRAY          |                                                                                                                                                                                                                                                                                                                                                                                                   |  |
|                | 10029449-002RLF 30u" Au MINIMUM                                                                                                                                                                                                                                                                                                                                                                                                                                                                                                                                                                                                                                                                                                                                                                                                                                                                                                                                                                                                                                                                                                                                                                                                                                                                                                                                                                                                                                                                                                                                                                                                                                                                                                                                                                                                                                                                                                                                                                                                                                                                                                             | WITH FLANGE    | TAPE AND REEL |                                                                                                                                                                                                                                                                                                                                                                                                   |  |
|                | 10029449-002FLF GDLD FLASH                                                                                                                                                                                                                                                                                                                                                                                                                                                                                                                                                                                                                                                                                                                                                                                                                                                                                                                                                                                                                                                                                                                                                                                                                                                                                                                                                                                                                                                                                                                                                                                                                                                                                                                                                                                                                                                                                                                                                                                                                                                                                                                  | WITH FLANGE    | TAPE AND REEL |                                                                                                                                                                                                                                                                                                                                                                                                   |  |
| В              | NDTES:<br>1. MATERIAL<br>1-1 HOUSING: GLASS FIBER                                                                                                                                                                                                                                                                                                                                                                                                                                                                                                                                                                                                                                                                                                                                                                                                                                                                                                                                                                                                                                                                                                                                                                                                                                                                                                                                                                                                                                                                                                                                                                                                                                                                                                                                                                                                                                                                                                                                                                                                                                                                                           |                |               |                                                                                                                                                                                                                                                                                                                                                                                                   |  |
| Copyright FCI. | 1-2 CUNTACT: BRASS<br>1-3 SHELL : STEEL<br>2. FINISH<br>2-1 CUNTACT : NI UNDER PLATED ALL OVER 50u" MIN<br>CUNTACT AREA SEE TABLE<br>2-2 SHELL : NI 100u" MIN.<br>3. PACKAGING SPECIFICATION GS-14-939.<br>A D. VO. CLUMPED COEDULOLUUME, LOCOMPANY, |                |               |                                                                                                                                                                                                                                                                                                                                                                                                   |  |
| Copyrig        | 6. PRUDUCT SPECIFICATION                                                                                                                                                                                                                                                                                                                                                                                                                                                                                                                                                                                                                                                                                                                                                                                                                                                                                                                                                                                                                                                                                                                                                                                                                                                                                                                                                                                                                                                                                                                                                                                                                                                                                                                                                                                                                                                                                                                                                                                                                                                                                                                    | . 02-12-309    |               | www.fciconnect.com Surface 6.4/ tolerance std projection   Dr LEIF SHEN 10/15/04 ANGULAR LINEAR axx ± aus size A4 Scale   Eng LEIF SHEN 10/15/04 ANGULAR LINEAR axx ± aus size A4 Scale S.000   Chr PAUL WAIL 10/15/04 Product family PCMCIA Spec ref * # # # # # # # # # # # # # # # # # # # # # # # # # # # # # # # # # # # # # # # # # # # # # # # # # # # # # # # # # # # # # # # # # # # # # |  |
|                | 1 2 3PDM: Rev:P STATUSReleased 4 Printed: Apr 16, 2011                                                                                                                                                                                                                                                                                                                                                                                                                                                                                                                                                                                                                                                                                                                                                                                                                                                                                                                                                                                                                                                                                                                                                                                                                                                                                                                                                                                                                                                                                                                                                                                                                                                                                                                                                                                                                                                                                                                                                                                                                                                                                      |                |               |                                                                                                                                                                                                                                                                                                                                                                                                   |  |