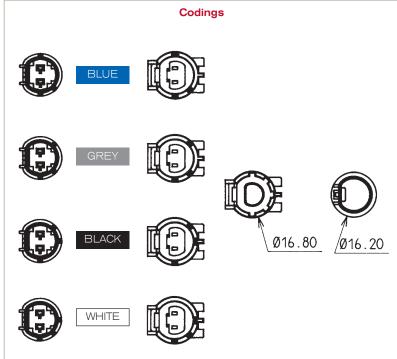

## Dimensional characteristics

| Notes: |  |  |
|--------|--|--|
|        |  |  |
|        |  |  |
|        |  |  |
|        |  |  |
|        |  |  |
|        |  |  |
|        |  |  |
|        |  |  |
|        |  |  |
|        |  |  |
|        |  |  |
|        |  |  |
|        |  |  |