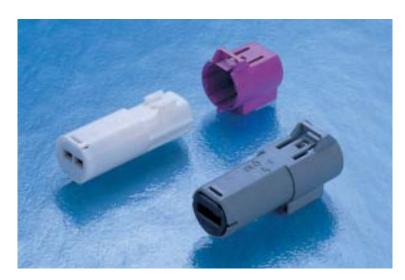

## **Features**

- Reduced size sealed housings
- Female part can be used as an aggregate housing
- Circumferential interface seal on male housing
- Rear sealing ensured by a pre-mounted grommet
- Pre-assembled front grids support blade terminal guiding and mating
- Terminal position assurance (T.P.A.)
- Filler plug available for male and female housings
- Several colour codings available

## Connector compatibility

- Usable terminals:
- Sicma-2 1.5 mm female terminals
- Sicma-2 1.5 mm male terminals
- Sicma-3 1.5 mm female terminals
- Sicma-3 1.5 mm male terminals

| Part Numbers     | No. of position | Terminal size         | Туре                           | Colour |
|------------------|-----------------|-----------------------|--------------------------------|--------|
| 210 PC022S9004   | 2               | 1.5 mm                | Female housing                 | White  |
| 210 PC022S0004   | 2               | 1.5 mm                | Female housing                 | Black  |
| 210 PC022S8004 2 |                 | 1.5 mm Female housing |                                | Grey   |
| 210 PC022S6004   | 2               | 1.5 mm                | Female housing                 | Blue   |
| 210 PL022S9004   | 2               | 1.5 x 0.8 mm          | Male housing                   | White  |
| 210 PL022S0004   | 2               | 1.5 x 0.8 mm          | Male housing                   | Black  |
| 210 PL022S8004   | 2               | 1.5 x 0.8 mm          | Male housing                   | Grey   |
| 210 PL022S6004   | 2               | 1.5 x 0.8 mm          | Male housing                   | Blue   |
| 210 A027005      |                 |                       | Filler plug for female housing | Violet |
| 210 A027017      |                 |                       | Filler plug for male housing   | Violet |
| 210 A015019      |                 |                       | Filler plug                    | Green  |