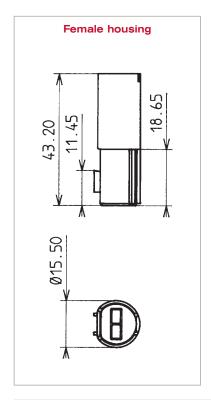

## Dimensional characteristics

| Notes: |  |  |
|--------|--|--|
|        |  |  |
|        |  |  |
|        |  |  |
|        |  |  |
|        |  |  |
|        |  |  |
|        |  |  |
|        |  |  |
|        |  |  |
|        |  |  |
|        |  |  |
|        |  |  |
|        |  |  |

## Connector compatibility

- Usable terminals:
- Sicma-2 1.5 mm female terminals
- Sicma-2 1.5 mm male terminals
- Sicma-3 1.5 mm female terminals
- Sicma-3 1.5 mm male terminals

| Part Numbers     | No. of position | Terminal size         | Туре                           | Colour |
|------------------|-----------------|-----------------------|--------------------------------|--------|
| 210 PC022S9004   | 2               | 1.5 mm                | Female housing                 | White  |
| 210 PC022S0004   | 2               | 1.5 mm                | Female housing                 | Black  |
| 210 PC022S8004 2 |                 | 1.5 mm Female housing |                                | Grey   |
| 210 PC022S6004   | 2               | 1.5 mm                | Female housing                 | Blue   |
| 210 PL022S9004   | 2               | 1.5 x 0.8 mm          | Male housing                   | White  |
| 210 PL022S0004   | 2               | 1.5 x 0.8 mm          | Male housing                   | Black  |
| 210 PL022S8004   | 2               | 1.5 x 0.8 mm          | Male housing                   | Grey   |
| 210 PL022S6004   | 2               | 1.5 x 0.8 mm          | Male housing                   | Blue   |
| 210 A027005      |                 |                       | Filler plug for female housing | Violet |
| 210 A027017      |                 |                       | Filler plug for male housing   | Violet |
| 210 A015019      |                 |                       | Filler plug                    | Green  |