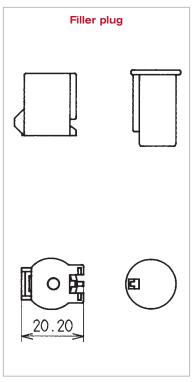

## Dimensional characteristics

| Notes: |  |  |
|--------|--|--|
|        |  |  |
|        |  |  |
|        |  |  |
|        |  |  |
|        |  |  |
|        |  |  |
|        |  |  |
|        |  |  |
|        |  |  |
|        |  |  |
|        |  |  |
|        |  |  |
|        |  |  |

## Connector compatibility

- Usable terminals:
- Sicma-2 1.5 mm female terminals
- Sicma-2 1.5 mm male terminals
- Sicma-3 1.5 mm female terminals
- Sicma-3 1.5 mm male terminals

| Part Numbers     | No. of position | Terminal size         | Туре                           | Colour |
|------------------|-----------------|-----------------------|--------------------------------|--------|
| 210 PC022S9004   | 2               | 1.5 mm                | Female housing                 | White  |
| 210 PC022S0004   | 2               | 1.5 mm                | Female housing                 | Black  |
| 210 PC022S8004 2 |                 | 1.5 mm Female housing |                                | Grey   |
| 210 PC022S6004   | 2               | 1.5 mm                | Female housing                 | Blue   |
| 210 PL022S9004   | 2               | 1.5 x 0.8 mm          | Male housing                   | White  |
| 210 PL022S0004   | 2               | 1.5 x 0.8 mm          | Male housing                   | Black  |
| 210 PL022S8004   | 2               | 1.5 x 0.8 mm          | Male housing                   | Grey   |
| 210 PL022S6004   | 2               | 1.5 x 0.8 mm          | Male housing                   | Blue   |
| 210 A027005      |                 |                       | Filler plug for female housing | Violet |
| 210 A027017      |                 |                       | Filler plug for male housing   | Violet |
| 210 A015019      |                 |                       | Filler plug                    | Green  |