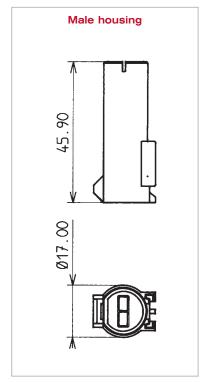

## Dimensional characteristics

| Notes: |  |  |
|--------|--|--|
|        |  |  |
|        |  |  |
|        |  |  |
|        |  |  |
|        |  |  |
|        |  |  |
|        |  |  |
|        |  |  |
|        |  |  |
|        |  |  |
|        |  |  |
|        |  |  |
|        |  |  |

## Connector compatibility

- Usable terminals:
- Sicma-2 1.5 mm female terminals
- Sicma-2 1.5 mm male terminals
- Sicma-3 1.5 mm female terminals
- Sicma-3 1.5 mm male terminals

| Part Numbers     | No. of position | Terminal size         | Туре                           | Colour |
|------------------|-----------------|-----------------------|--------------------------------|--------|
| 210 PC022S9004   | 2               | 1.5 mm                | Female housing                 | White  |
| 210 PC022S0004   | 2               | 1.5 mm                | Female housing                 | Black  |
| 210 PC022S8004 2 |                 | 1.5 mm Female housing |                                | Grey   |
| 210 PC022S6004   | 2               | 1.5 mm                | Female housing                 | Blue   |
| 210 PL022S9004   | 2               | 1.5 x 0.8 mm          | Male housing                   | White  |
| 210 PL022S0004   | 2               | 1.5 x 0.8 mm          | Male housing                   | Black  |
| 210 PL022S8004   | 2               | 1.5 x 0.8 mm          | Male housing                   | Grey   |
| 210 PL022S6004   | 2               | 1.5 x 0.8 mm          | Male housing                   | Blue   |
| 210 A027005      |                 |                       | Filler plug for female housing | Violet |
| 210 A027017      |                 |                       | Filler plug for male housing   | Violet |
| 210 A015019      |                 |                       | Filler plug                    | Green  |