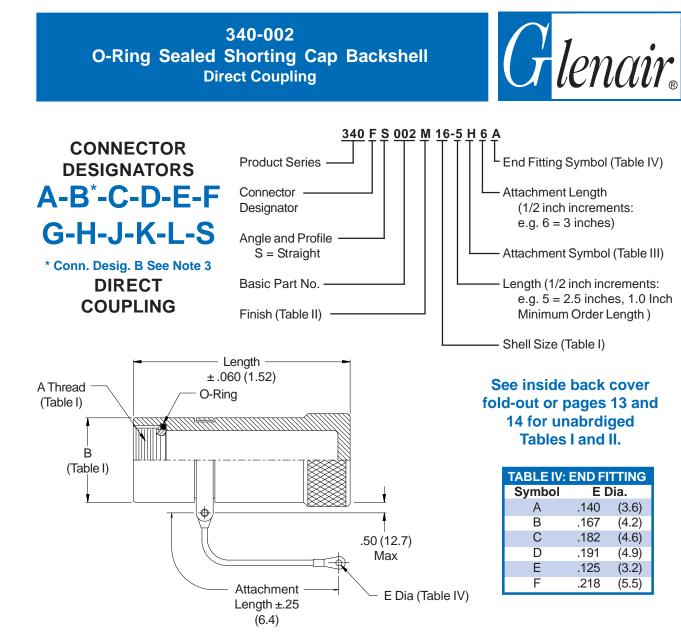

1. Metric dimensions (mm) are indicated in parentheses.

2. Custom engraving available, consult factory.

3. When using Connector Designator B refer to pages 18 and 19 for part number development.

© 2005 Glenair, Inc.