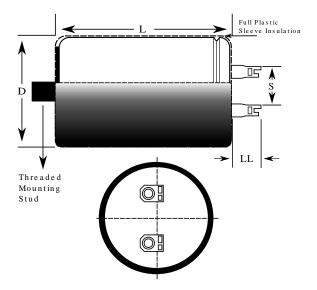

## **Dimensions (mm)**

## **Specifications**

| ID | Dimension | Tolerance | Manufacturer:             | KEMET                                    |
|----|-----------|-----------|---------------------------|------------------------------------------|
| D  | 40        | +/-1      | Capacitance:              | 10000 uF                                 |
| L  | 55        | +/-2      | Rated Temperature:        | 85C                                      |
| S  | 10        | +/-0.1    | Voltage @ rated temp:     | 40V                                      |
| LL | 10        | +/-0.5    | VDC Surge:                | 46WVDC                                   |
|    |           |           | Life @ rated temp:        | 26000 h                                  |
|    |           |           | Temperature Range:        | -40/+85C                                 |
|    |           |           | RoHS:                     | Yes                                      |
|    |           |           | Low ESR:                  | Yes                                      |
|    |           |           | Low Impedance:            | Yes                                      |
|    |           |           | Tolerance:                | -10/+30%                                 |
|    |           |           | Part Type Description:    | Radial Cylindrical Aluminum Electrolytic |
|    |           |           | Style:                    | Radial Cylindrical                       |
|    |           |           | Lead Type:                | Special                                  |
|    |           |           | Lead Form:                | Solder Tag                               |
|    |           |           | Lead Specification:       | 2 Flying Leads                           |
|    |           |           | Leakage Current:          | 2.4 mA                                   |
|    |           |           | Leakage Condition:        | 5min/20c                                 |
|    |           |           | Miscellaneous Electrical: | series (ALT20)                           |
|    |           |           | Package Kind:             | Bulk                                     |