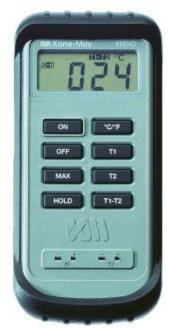

## KM340

Type K, Differential Temperature Thermometer

- \* Twin inputs, for all HVAC usage including flow and return temperature measurements and radiator output checks
- \* Available in a kit with 2 x SK29M, 1 x SK21M, 1 x AK27M probes and carrying case, ref: KM340KIT
- \* Displays temperature in °C or °F
- \* 1° resolution
- \* Maximum temperature memory, hold function to freeze displayed reading and a protective slip-on boot with desk stand
- \* Sub-miniature connector

Sensor Type Thermocouple Type K

Measurement Range -50°C to +1300°C, -58°F to+1999°F

Scales °C, °F

Resolution 1°

Accuracy at +23°C/+73°F

-50°C to 0°C, -58°F to +32°F +2,-1°C/+4,-2°F

 $0^{\circ}$ C to  $1100^{\circ}$ C,  $+32^{\circ}$ C to  $+1999^{\circ}$ F  $\pm (0.2\% \text{ of reading } +1^{\circ}$ C/ $2^{\circ}$ F)

 $0^{\circ}$ C to  $+50^{\circ}$ C,  $+32^{\circ}$ F to  $+122^{\circ}$ F

Operating Temperature Range

Sub-miniature

Connector Type

9V IEC 6LF22 alkaline

Battery Type

200 hours

Battery Life