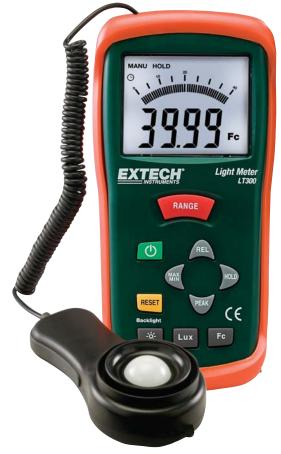

## **Light Meter**

Measures light intensity up to 20,000 Foot-candles or 200,000 Lux With high resolution to 0.01 Fc/Lux

## **Features:**

- Relative mode indicates change in light levels
- Peak mode capture highest reading
- Remote light sensor on 12" (305mm) coiled cable expandable to 24" (609mm)
- Utilizes precision photo diode and color correction filter
- Cosine and color corrected measurements
- High accuracy of ±(5% reading + 0.5%FS)
- MIN/MAX feature stores maximum and minimum readings
- Data Hold freezes reading in the display
- Large LCD display with analog bargraph
- Backlight for readings in low light levels
- Dimensions: 5.9 x 2.95 x 1.57" (150 x 75 x 40mm); Weight: 7oz (200g)
- Complete with 9V battery, light sensor with protective cover, protective holster, and pouch case