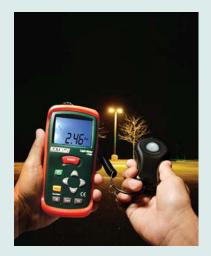

Ideal for measuring parking lot illumination, security lighting, and night ATM areas