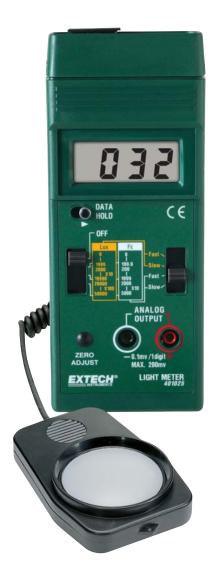

## **Foot Candle/Lux Meter**

## Accurate light level measurements

Plus analog output for capturing readins to a recorder

## **Features:**

- · Accurately displays light level in terms of Fc or Lux over three ranges: Fc (0-200, 0-2000 and 0-5000Fc) and Lux (0-2000, 0-20000, 0-50000Lux)
- Resolution of 0.1Fc or 1Lux with 5% accuracy
- · Select fast (1 second) or slow (2 seconds) response
- · Monitor light levels using outputs; 1mV per count analog output for capturing readings to a recorder
- Utilizes precision photo diode and color correction filter; Cosine/color corrected
- Dimensions: 6.4 x 2.8 x 1.2" (163 x 70 x 30mm); Weight: 7.8oz (220g)
- · Complete with 9V battery