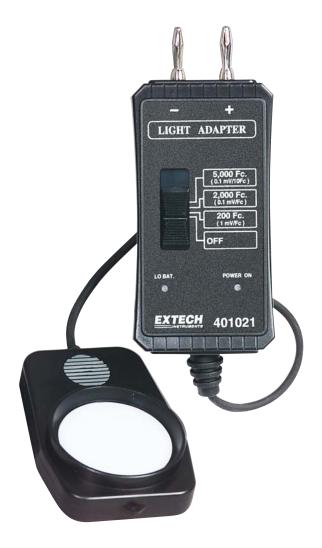

## **Foot Candle Light Adaptor**

Measures Foot Candle on your multimeter With 0.1FC/1Lux resolution

## **Features:**

- A low cost alternative to a full size meter with display. Simply plug into your multimeter for direct measurements in Foot candles or Lux.
- Photo diode sensor prolongs life and enables instrument to cover wide ranges
- Three ranges (5% accuracy): (0 to 5,000Fc)
- · Banana plugs insert directly into your multimeter, switch to 200mV range and aim sensor for reading on your multimeter
- 1mV/Fc output
- CE approved; one year warranty
- Dims: 3.9 x 2 x 1"(100 x 50 x 25mm) Weight: 6.7oz (190g)
- Complete with sensor with 3.8ft (1.2m) cable, protective cap, and 9V battery

| Specifications             |                                              |                                |                                   |
|----------------------------|----------------------------------------------|--------------------------------|-----------------------------------|
| Model 401021               |                                              |                                |                                   |
| Fc Ranges (res.)<br>Output | 0 to 200Fc (0.1)<br>1mV/Fc                   | 200 to 2000Fc (1)<br>0.1mV/1Fc | 2000 to 5000Fc (10)<br>0.1mV/10Fc |
| Model 401020               |                                              |                                |                                   |
| Lux Ranges (res.)          | 0 to 2000Lux (1)                             | 2000 to 20,000Lux (10)         | 20,000 to 50,000Lux (100)         |
| Output                     | 0.1mV/1Lux                                   | 0.1mV/10Lux                    | 0.1mV/100Lux                      |
| Accuracy                   | $\pm(5\% + 0.1 \text{mV})$                   |                                |                                   |
| Dimensions/Weight          | 3.9 x 2 x 1" (100 x 50 x 25mm)/ 6.7oz (190g) |                                |                                   |