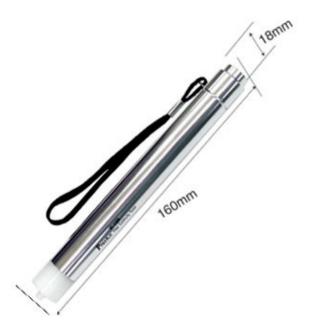

## **MT-7050N, Fiber Continuity Tester**

Clips conveniently into a shirt pocket. Krypton light is extremely bright, yet much safer than laser sources. Tester acts as

inspection back light. Operates on 2 AA batteries (not included)

· Powerful Krypton light source provides long range over multimode fiber

Soft ferule gripping membrane is designed to protect finished ferrules while firmly securing

the connector in the tester body

Picture for reference only. Please check with distributor for exact offers. All specifications are subject to change