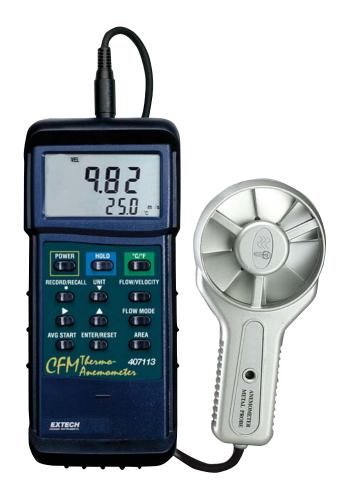

## **Heavy Duty CFM Metal Vane Anemometer**

## High Temperature Metal Vane

Withstands temperatures to 175°F (80°C) and airspeed to 89.4MPH (7880ft/min)

## **Features:**

- Display Air Flow (CFM) or Air Velocity plus Temperature simultaneously
- Air Flow displayed in 3 modes:
  - Instantaneous value
  - Up to 20 point average
  - 2/3 flow value
- Super large (9999 count) LCD display
- · 2% velocity accuracy via low friction ball bearing vane wheel on 39" (1m) cable
- Record/Recall MIN, MAX readings
- Data Hold plus Auto power off
- 9V battery power or optional AC adaptor
- Built-in RS-232 PC serial interface with optional Data Acquisition software
- · Complete with 9V battery, protective rubber holster with stand, hard carrying case and metal vane sensor with 3.9ft (120cm) cable