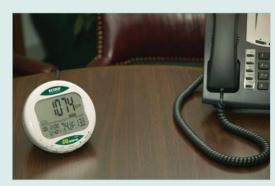

## **Applications:**

 Monitor air quality in schools, office buildings, greenhouses, factories, hotels, hospitals and anywhere that high levels of carbon dioxide are generated

Desktop Carbon Dioxide (CO<sub>2</sub>) Meter monitors the air quality in conference rooms insuring proper air ventilation