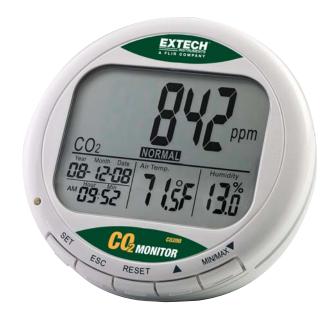

## **Desktop Indoor Air Quality CO<sub>2</sub> Monitor**

Measures Carbon Dioxide (CO<sub>2</sub>), Air Temperature and Humidity
With user-settable high/low alarms

## **Features:**

- Checks for Carbon Dioxide (CO<sub>2</sub>) concentrations
- Maintenance free NDIR (non-dispersive infrared) CO<sub>2</sub> sensor
- Indoor Air Quality displayed in ppm with Good (380 to 420ppm), Normal (<1000ppm), Poor (>1000ppm) indication
- Visible and Audible CO<sub>2</sub> warning alarm with relay output for ventilation control
- Measurement ranges:

CO<sub>2</sub>: 0 to 9,999ppm

Temperature: 14 to 140°F (-10 to 60°C)

Humidity: 0.1 to 99.9%RH

- Displays Year, Month, Date, and Time
- Max/Min CO<sub>2</sub> value recall function
- Automatic Baseline Calibration (minimum CO<sub>2</sub> level over 7.5 days) or manual calibration in fresh air
- · Complete with Universal AC adaptor