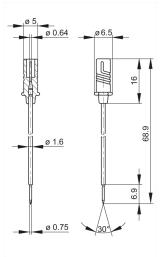

## MICRO-PRUEF MPS 2 0,64 FT schwarz/black

Measuring and Testing Equipment:Test probes:0.64 mm system

| Product description  |                                                                                                                                                                                                                                                 |
|----------------------|-------------------------------------------------------------------------------------------------------------------------------------------------------------------------------------------------------------------------------------------------|
| Description          | Miniature test probe with sprung stainless steel probe tip for sampling extremely<br>small measuring points and SMD components. Because the probe tip is sprung, it<br>cannot slip off and provides constant pressure. Connects with MKLand MAL |
| Туре                 | MICRO-PRUEF MPS 2 0,64 FT schwarz/black                                                                                                                                                                                                         |
| Order No.            | 973 995-100                                                                                                                                                                                                                                     |
| System               | 0,64 mm system                                                                                                                                                                                                                                  |
| Housing Color        | black                                                                                                                                                                                                                                           |
| Other standard types | red color,                                                                                                                                                                                                                                      |
|                      | Order-No. 973 995-101                                                                                                                                                                                                                           |
| Drawing              |                                                                                                                                                                                                                                                 |

| Table in the factor      |                                       |
|--------------------------|---------------------------------------|
| Technical data           |                                       |
| Pin dimensions           | 0,64 mm                               |
| Type of contact          | pin                                   |
| Type of termination      | 1 x 0,64 mm diameter pin, gold-plated |
| Rated voltage            | DC 60 V                               |
| Contact resistance       | 16 mOhm                               |
| Material                 |                                       |
| Contact material         | stainless steel                       |
| Contact surface material | rhodium                               |
| Housing material         | PBT                                   |
| Environmental conditions |                                       |
| Temperature range        | -25 °C to +80 °C                      |
| Inflammability class     |                                       |
| Housing                  | 94 HB                                 |