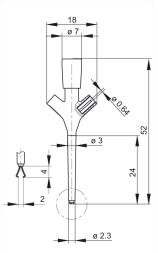

## KLEPS 3 ST schwarz/black

Measuring and Testing Equipment:Clamp-type test probes:0.64 mm system

| Product description  |                                                                                                                                              |
|----------------------|----------------------------------------------------------------------------------------------------------------------------------------------|
| Description          | Miniature clamp-type test probe with rotating grip jaws. Suitable for very thin wires and densely packed contacts. Connects with MKL and MAL |
| Туре                 | KLEPS 3 ST schwarz/black                                                                                                                     |
| Order No.            | 973 592-100                                                                                                                                  |
| System               | 0,64 mm system                                                                                                                               |
| Clamping range       | 3,5 mm                                                                                                                                       |
| Clamp type           | rotating grip jaws                                                                                                                           |
| Housing Color        | black                                                                                                                                        |
| Other standard types | red color,<br>Order-No. 973 592-101                                                                                                          |
| Drawing              |                                                                                                                                              |