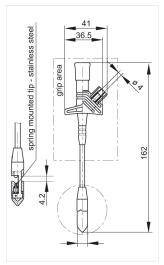

## KLEPS 2700 rot/red

Industrial Connectors:Measuring and Testing Equipment:Clamp-type test probes:4 mm safety system

| Product description  |                                                                                                                                                                                                                                                                                  |
|----------------------|----------------------------------------------------------------------------------------------------------------------------------------------------------------------------------------------------------------------------------------------------------------------------------|
| Description          | Safety clamp-type test probe with split test clamp. The sprung stainless steel tip can contact insulated leads with cross-sections between 0.25 mm <sup>2</sup> and 1.5 mm <sup>2</sup> (3.5 mm diameter) without the need to strip them. 4 mm diameter brass socket connection. |
| Туре                 | KLEPS 2700 rot/red                                                                                                                                                                                                                                                               |
| Order No.            | 972 307-101                                                                                                                                                                                                                                                                      |
| System               | 4 mm safety system                                                                                                                                                                                                                                                               |
| Clamping range       | 1.5 mm <sup>2</sup>                                                                                                                                                                                                                                                              |
| Clamp type           | stainless steel tip                                                                                                                                                                                                                                                              |
| Housing Color        | red                                                                                                                                                                                                                                                                              |
| Other standard types | black color,<br>order no. 972 307-100                                                                                                                                                                                                                                            |
| Drawing              |                                                                                                                                                                                                                                                                                  |