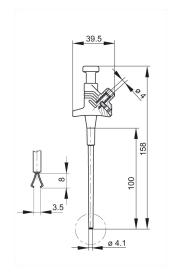

## KLEPS 30 schwarz/black

Measuring and Testing Equipment:Clamp-type test probes:4 mm system

| Description          | Clamp-type test probe with rotating grip jaws and flexible shaft. The special form of the grip jaws allows clamping of pins and wires up to a maximum of 4 mm diameter. 4 mm diameter brass socket connection with side screw, grip jaws |
|----------------------|------------------------------------------------------------------------------------------------------------------------------------------------------------------------------------------------------------------------------------------|
|                      | additionally nickel-plated.                                                                                                                                                                                                              |
| Type                 | KLEPS 30 schwarz/black                                                                                                                                                                                                                   |
| Order No.            | 930 113-100                                                                                                                                                                                                                              |
| System               | 4 mm system                                                                                                                                                                                                                              |
| Clamping range       | 4 mm                                                                                                                                                                                                                                     |
| Clamp type           | rotating grip jaws                                                                                                                                                                                                                       |
| Housing Color        | black                                                                                                                                                                                                                                    |
| Other standard types | red color,<br>Order-No. 930 113-101                                                                                                                                                                                                      |