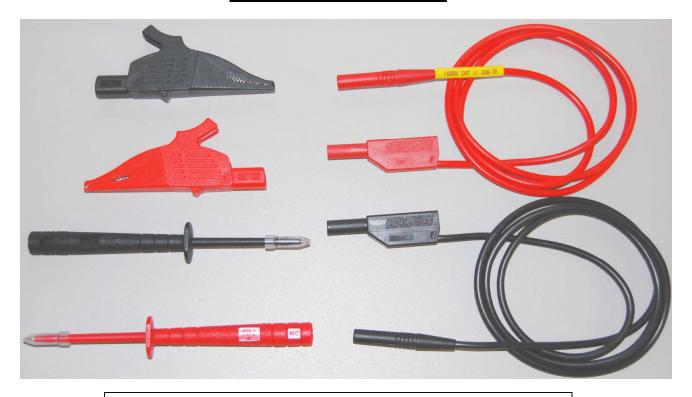

## Safety Test Lead Kit Part # 20067

## Safety Test Lead Kit

Dolphin clip made of brass with all round insulation. Toothed jaws for wide grip with surface for fine wire. 4mm rigid socket accepting springloaded plugs.

Test probe with tapered, stainless steel rigid needle. Handle guard chamfered on both sides. 4mm rigid socket in handle accepting a spring-loaded plug. Supplied with protective cap.

Test lead using highly flexible PVC insulated cable. One end with an inline 4mm Multilam® plug, the other end with a stackable 4mm Multilam® plug.

## **Technical Details**

Dolphin Clip -

Voltage Rating 1000V CAT III
Current Rating Max 32A

Test Probe -

Voltage Rating 1000V CAT III Current Rating ≤ 1A

Test Lead -

Voltage Rating 600V CAT III ~ 1000V CAT II

Current Rating Max 32A