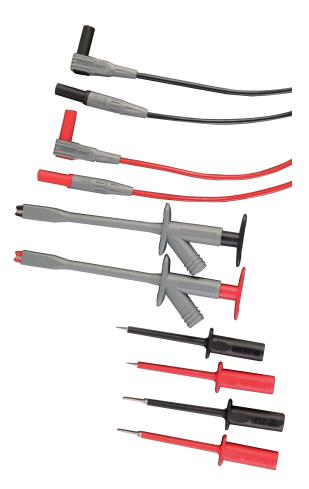

## **Features:**

- Two 40" (1m) PVC lead extensions (1000V rating) with shrouded banana plugs on both ends
- Two very sharp, extra long 0.3" (7mm) stainless steel tipped plug-on test probes
- Two stainless steel flat tip test probes (0.6"/15mm long)
- Two plunger activated retractable jaw clips with a wide 0.75" (19mm) jaw opening
- Optional accessory Extra large alligator clips (TL806)