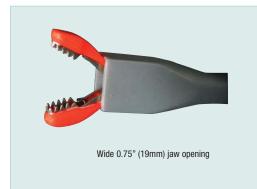

## **Features:**

- Two 40" (1m) PVC lead extensions (1000V rating) with shrouded banana plugs on both ends
- Two very sharp, extra long 0.3" (7mm) stainless steel tipped plug-on test probes
- Two stainless steel flat tip test probes (0.6"/15mm long)
- Two plunger activated retractable jaw clips with a wide 0.75" (19mm) jaw opening
- Optional accessory Extra large alligator clips (TL806)