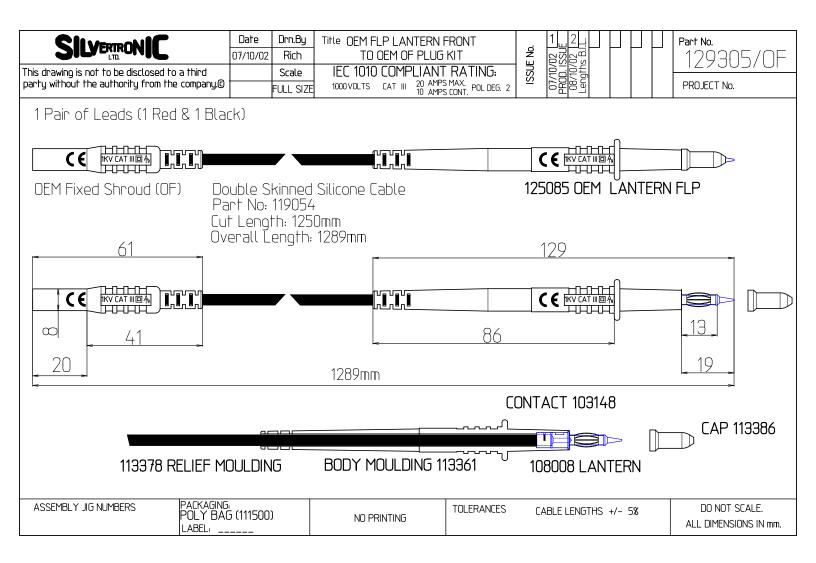

| PRODUCT TYPE / DESCRIPTION |         |      |       | OEM FLP TO OEM FIXED SHROUD PLUG LEAD<br>KIT |         |  |
|----------------------------|---------|------|-------|----------------------------------------------|---------|--|
| PART No.                   |         |      |       | 129305OF                                     |         |  |
| IEC1010 RATING             | VOLTAGE | 1000 | Volts | INSULATION CATEGORY                          | III (3) |  |

| MAXIMUM RATED CURRENT | 20                | Amps |
|-----------------------|-------------------|------|
| POLLUTION DEGREE      | 2                 |      |
| INSULATION CATEGORY   | DOUBLE/REINFORCED |      |

| INCLUDES FOLLOWING ASSEMBLIES /<br>COMPONENTS SUBJECT TO INDIVIDUAL TEST. | DESCRIPTION           | PART No. |
|---------------------------------------------------------------------------|-----------------------|----------|
|                                                                           | OEM FIXED LEAD PROD   | 125085   |
|                                                                           | OEM FIXED SHROUD PLUG | 125070   |
|                                                                           | D/S SILICONE CABLE    | 119054   |
|                                                                           |                       |          |
|                                                                           |                       |          |
|                                                                           |                       |          |
|                                                                           |                       |          |
|                                                                           |                       |          |
|                                                                           |                       |          |