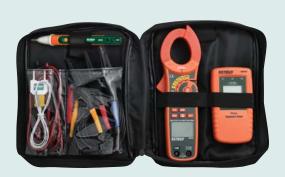

## **Kit Includes:**

- Model MA640 600A True RMS 6000 count AC/DC Clamp-on MultiMeter with built-in non-contact AC Voltage Detector, test leads and temperature probe; ETL approved
- Model 480400 3-Phase Rotation Tester with multiline LCD display, durable double-molded housing, and easy-to-open wide-jaw alligator clips
- Model DV25 Dual Range AC Voltage Detector (24 to 1000VAC/ 100 to 1000VAC) + Flashlight with Audible/Visual indication, double-molded housing, and CAT IV-1000V safety rating; UL listed
- · Set of double molded professional test leads
- Type K thermocouple bead probe and Type K to Banana Input Adaptor
- Supplied in a soft carrying case that provides protection and organization for the meters whenever they are needed
- Dimensions: 9.8x8x2" (248x203x54mm); Weight: 1.3lbs (590g)

Large soft case conveniently fits meters and accessories for easy storage and transportation.