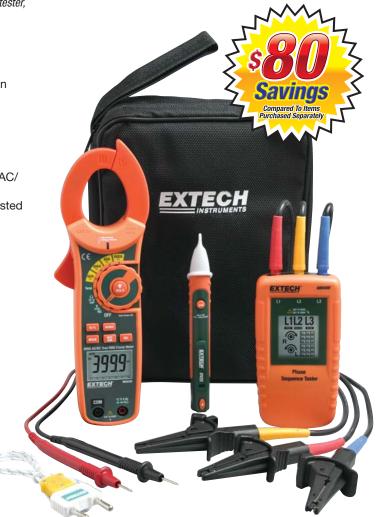

## **Kit Includes:**

- Model MA640 600A True RMS 6000 count AC/DC Clamp-on MultiMeter with built-in non-contact AC Voltage Detector, test leads and temperature probe; ETL approved
- Model 480400 3-Phase Rotation Tester with multiline LCD display, durable double-molded housing, and easy-to-open wide-jaw alligator clips
- Model DV25 Dual Range AC Voltage Detector (24 to 1000VAC/ 100 to 1000VAC) + Flashlight with Audible/Visual indication, double-molded housing, and CAT IV-1000V safety rating; UL listed
- · Set of double molded professional test leads
- Type K thermocouple bead probe and Type K to Banana Input Adaptor
- Supplied in a soft carrying case that provides protection and organization for the meters whenever they are needed
- Dimensions: 9.8x8x2" (248x203x54mm); Weight: 1.3lbs (590g)