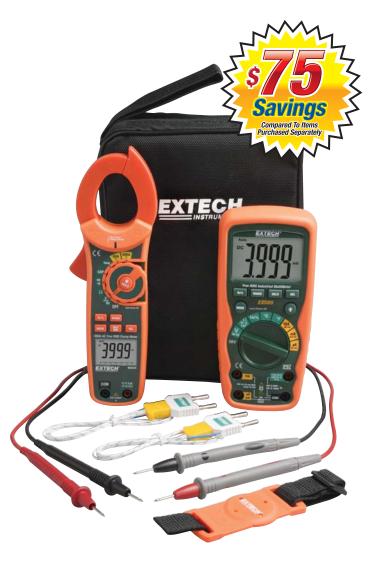

## **Kit Includes:**

- Model EX505 Industrial grade, CAT IV 600V, 4000 count display, waterproof (IP67), drop-proof, rugged multimeter with True RMS functions; CE/UL listed
- Model MA620 600A True RMS 6000 count AC Clamp-on MultiMeter with built-in non-contact AC Voltage Detector, test leads and temperature probe; CE/ETL approved
- · Set of double molded professional test leads
- Type K thermocouple bead probe and Type K to Banana Input Adaptor
- Includes a magnetic hanging strap for the multimeter
- Supplied in a soft carrying case that provides protection and organization for the meters whenever they are needed
- Dimensions: 9.8x8x2" (248x203x54mm); Weight: 1.5lbs (680g)