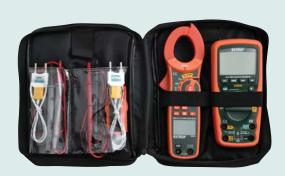

## **Kit Includes:**

- Model EX505 Industrial grade, CAT IV 600V, 4000 count display, waterproof (IP67), drop-proof, rugged multimeter with True RMS functions; CE/UL listed
- Model MA620 600A True RMS 6000 count AC Clamp-on MultiMeter with built-in non-contact AC Voltage Detector, test leads and temperature probe; CE/ETL approved
- · Set of double molded professional test leads
- Type K thermocouple bead probe and Type K to Banana Input Adaptor
- Includes a magnetic hanging strap for the multimeter
- Supplied in a soft carrying case that provides protection and organization for the meters whenever they are needed
- Dimensions: 9.8x8x2" (248x203x54mm); Weight: 1.5lbs (680g)

Large soft case conveniently fits meters and accessories for easy storage and transportation.