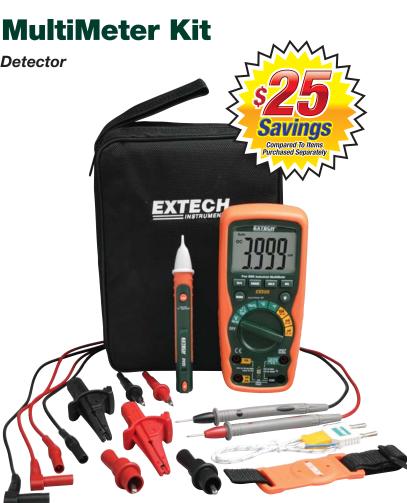

## **Heavy Duty Industrial MultiMeter Kit**

**CAT IV MultiMeter and AC Voltage Detector** With 8 piece test lead kit

## **Kit Includes:**

- Model EX505 Industrial grade, CAT IV-600V, 4000 count display, waterproof, drop-proof, rugged multimeter with True RMS functions
- Model DV25 Dual Range AC Voltage Detector (24 to 1000VAC/100 to 1000VAC) + Flashlight with Audible/ Visual indication, double-molded housing, and CAT IV-1000V safety rating
- Model TL808 8-Piece Professional Test Lead Kit with CAT III-1000V safety rating
- · Set of double molded professional test leads
- Type K thermocouple bead probe with Type K to Banana Input Adaptor
- Magnetic hanging strap
- Supplied in a soft carrying case that provides protection and organization for the meters whenever they are needed
- Dimensions: 9.8x8x2" (248x203x51mm); Weight: 1.2lb (544g)