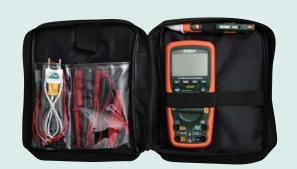

Large soft case conveniently fits meters and accessories for easy storage and transportation.